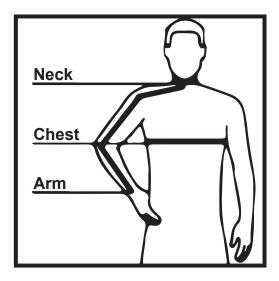

Chest - with arms down at sides, measure around the upper body, under arms and over fullest part of the chest Neck - measure around the base of the neck, inserting a finger or two between the tape and neck for comfort Arm - place hand on hip, start at the center of the back of neck and measure across shoulder down to elbow the wrist