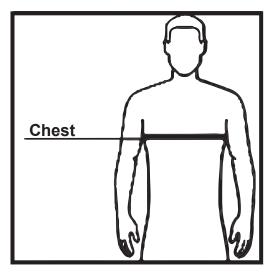

Chest - with arms down at sides, measure around the upper body, under arms and over fullest part of the chest

| X-Small | Small | Medium | Large | X-Large | 2X-Large | 3X-Large | 4X-Large | 5X-Large | 6X-Large |
|---------|-------|--------|-------|---------|----------|----------|----------|----------|----------|
|         |       |        |       |         |          |          |          |          |          |
|         |       |        |       |         |          |          |          |          |          |
|         |       |        |       |         |          |          |          |          |          |