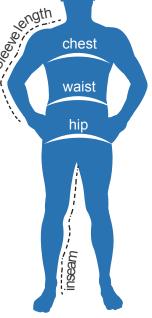

## Size Chart

Chest - with arms down at sides, measure around the upper body, under arms and over fullest part of the chest

|       | X-Small | Small  | Medium | Large  | X-Large | 2X-Large | 3X-Large | 4X-Large | 5X-Large | 6X-Large |
|-------|---------|--------|--------|--------|---------|----------|----------|----------|----------|----------|
| Chest |         | 35-37" | 38-40" | 41-43" | 44-46"  | 47-49"   | 50-53"   | 54-57"   |          |          |
|       |         |        |        |        |         |          |          |          |          |          |
|       |         |        |        |        |         |          |          |          |          |          |

## **Product Measurements**

Chest - measured across the chest 1 inch below armhole when laid flat
Body Length - measure from high point of shoulder from the front
Sleeve Length - start at center of neck and measure down shoulder, down sleeve to hem

|                  | X-Small | Small | Medium | Large | X-Large | 2X-Large | 3X-Large | 4X-Large | 5X-Large | 6X-Large |
|------------------|---------|-------|--------|-------|---------|----------|----------|----------|----------|----------|
| Chest            |         | 20"   | 22"    | 24"   | 26"     | 28"      | 30"      | 32"      |          |          |
| Body<br>Length   |         | 28"   | 29"    | 30"   | 31"     | 32"      | 33"      | 34"      |          |          |
| Sleeve<br>Length |         | 35"   | 35.75" | 36.5" | 37.25"  | 38"      | 38.75"   | 39.5"    |          | _        |