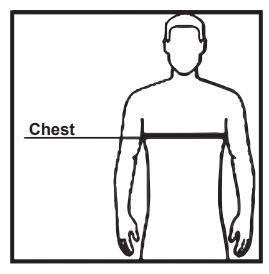

Chest - with arms down at sides, measure around the upper body, under arms and over fullest part of the chest

|       | X-Small | Small  | Medium | Large  | X-Large | 2X-Large | 3X-Large | 4X-Large | 5X-Large | 6X-Large |
|-------|---------|--------|--------|--------|---------|----------|----------|----------|----------|----------|
| Chest | 32-34"  | 35-37" | 38-40" | 41-43" | 44-46"  | 47-49"   | 50-53"   | 54-57'   |          |          |
|       |         |        |        |        |         |          |          |          |          |          |
|       |         |        |        |        |         |          |          |          |          |          |