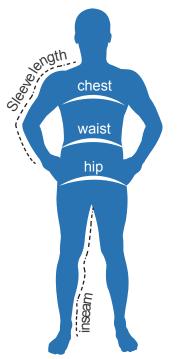

## Size Chart

Chest - with arms down at sides, measure around the upper body, under arms and over fullest part of the chest

|       | X-Small | Small  | Medium | Large  | X-Large | 2X-Large | 3X-Large | 4X-Large | 5X-Large | 6X-Large |
|-------|---------|--------|--------|--------|---------|----------|----------|----------|----------|----------|
| Chest |         | 35-37" | 38-40" | 41-43" | 44-46"  | 47-49"   | 50-53"   |          |          |          |
|       |         |        |        |        |         |          |          |          |          |          |
|       |         |        |        |        |         |          |          |          |          |          |

## **Product Measurements**

Chest - measured across the chest 1 inch below armhole when laid flat Body Length - measure from high point of shoulder from the front Sleeve Length - start at center of neck and measure down shoulder, down sleeve to hem

|                  | X-Small | Small | Medium | Large | X-Large | 2X-Large | 3X-Large | 4X-Large | 5X-Large | 6X-Large |
|------------------|---------|-------|--------|-------|---------|----------|----------|----------|----------|----------|
| Chest            |         | 41"   | 44"    | 47"   | 51"     | 55"      | 59"      |          |          |          |
| Length           |         | 27.4" | 28"    | 28.9" | 29.9"   | 30.9"    | 31.9"    |          |          |          |
| Sleeve<br>Length |         | 35"   | 35.5"  | 36.3" | 37"     | 37.8"    | 38.5"    |          |          |          |