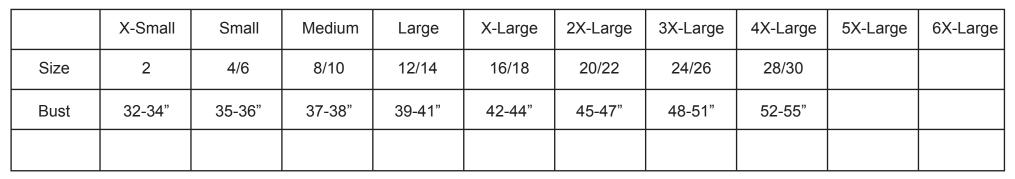

|                  | X-Small | Small | Medium | Large | X-Large | 2X-Large | 3X-Large | 4X-Large | 5X-Large | 6X-Large |
|------------------|---------|-------|--------|-------|---------|----------|----------|----------|----------|----------|
| Bust             | 18"     | 19"   | 20"    | 21.5" | 23"     | 24.5"    | 26.5"    | 28.5"    |          |          |
| Body<br>Length   | 26"     | 26.5" | 27"    | 28"   | 29"     | 30"      | 30.5"    | 31"      |          |          |
| Sleeve<br>Length | 14"     | 14.5" | 15"    | 15.7" | 16.3"   | 16.9"    | 17.5"    | 18.2"    |          |          |