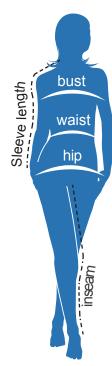

## Care Instructions:

machine wash cold with like colors do not bleach use frbric softener or dry clean tumble dry low, remove promptly cool iron if needed

Bust - with arms down at sides, measure around the upper body, under arms and over fullest part of the bust

## **Product Measurements**

Bust - measured 1 inch below armhole
Body Length - measure from high point of shoulder from the front
Sleeve Length - start at center of neck and measure down should, down sleeve to hem