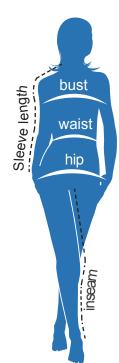

## Size Chart

Bust - with arms down at sides, measure around the upper body, under arms and over fullest part of the bust

|      | X-Small | Small  | Medium | Large  | X-Large | 2X-Large | 3X-Large | 4X-Large | 5X-Large | 6X-Large |
|------|---------|--------|--------|--------|---------|----------|----------|----------|----------|----------|
| Size | 2       | 4-6    | 8-10   | 12-14  | 16-18   | 20-22    | 24-26    | 28-30    |          |          |
| Bust | 32-34"  | 35-36" | 37-38" | 39-41" | 42-44"  | 45-47"   | 48-51"   | 52-55"   |          |          |
|      |         |        |        |        |         |          |          |          |          |          |

## **Product Measurements**

Bust - measured 1 inch below armhole Body Length - measure from high point of shoulder from the front Sleeve Length - start at center of neck and measure down should, down sleeve to hem

|                  | X-Small | Small | Medium | Large | X-Large | 2X-Large | 3X-Large | 4X-Large | 5X-Large | 6X-Large |
|------------------|---------|-------|--------|-------|---------|----------|----------|----------|----------|----------|
| Bust             | 18"     | 19"   | 20"    | 21.5" | 23"     | 24.5"    | 26.5"    | 28.5"    |          |          |
| Body<br>Length   | 25"     | 25.5" | 26"    | 27"   | 28"     | 29"      | 29.5"    | 30"      |          |          |
| Sleeve<br>Length | 14"     | 14.5" | 15"    | 15.8" | 16.5"   | 17.3"    | 18"      | 18.8"    |          |          |