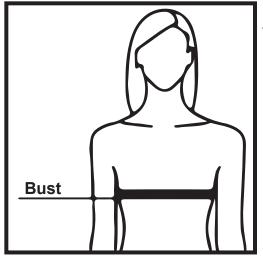

## Size Chart

Bust - with arms down at sides, measure around the upper body, under arms and over fullest part of the bust