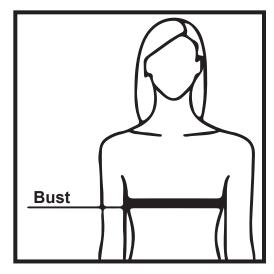

Bust - with arms down at sides, measure around the upper body, under arms and over fullest part of the bust

|      | X-Small | Small  | Medium | Large  | X-Large | 2X-Large | 3X-Large | 4X-Large | 5X-Large | 6X-Large |
|------|---------|--------|--------|--------|---------|----------|----------|----------|----------|----------|
| Size | 2       | 4/6    | 8/10   | 12/14  | 16/18   | 20/22    | 24/26    | 28/30    |          |          |
| Bust | 32-34"  | 35-36" | 37-38" | 39-41" | 42-44"  | 45-47"   | 48-51"   | 52-55"   |          |          |
|      |         |        |        |        |         |          |          |          |          |          |