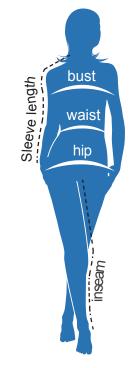

## OGIO® ENDURANCE Sonar Jacket

Fabric:

90% polyester 10% spandex reflective details

Care Instructions:

machine wash cold delicate cycle tumble dry low only non chlorine bleach do not iron

Bust - with arms down at sides, measure around the upper body, under arms and over fullest part of the bust

## **Product Measurements**

Bust - measured 1 inch below armhole
Body Length - measure from high point of shoulder from the front
Sleeve Length - start at center of neck and measure down should, down sleeve to hem