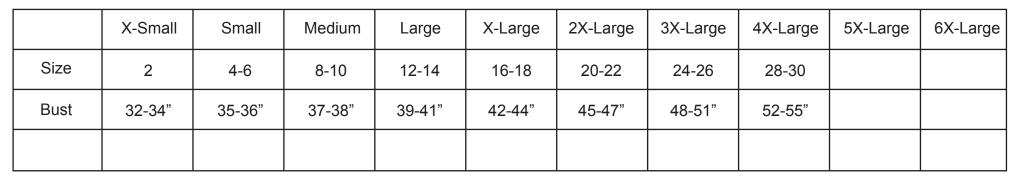

Bust - with arms down at sides, measure around the upper body, under arms and over fullest part of the bust