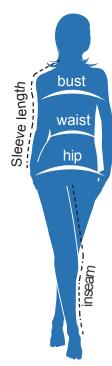

## **Product Measurements**

Bust - measured 1 inch below armhole

Body Length - measure from high point of shoulder from the front

Sleeve Length - start at center of neck and measure down should, down sleeve to hem