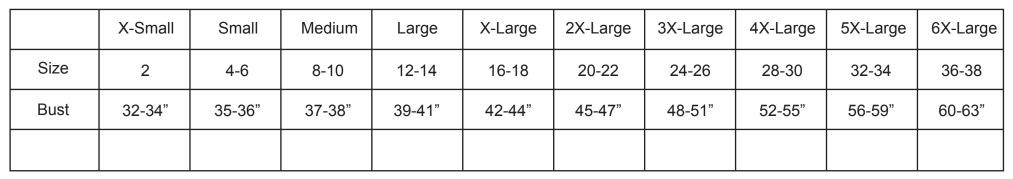

|                  | X-Small | Small | Medium | Large | X-Large | 2X-Large | 3X-Large | 4X-Large | 5X-Large | 6X-Large |
|------------------|---------|-------|--------|-------|---------|----------|----------|----------|----------|----------|
| Bust             | 18.5"   | 19.5" | 20.5"  | 22"   | 23.5"   | 25"      | 27"      | 29"      | 31"      | 33"      |
| Body<br>Length   | 27"     | 27.5" | 28"    | 28.5" | 29"     | 29.5"    | 30"      | 30.5"    | 31"      | 31.5"    |
| Sleeve<br>Length | 14.5"   | 15"   | 15.5"  | 16.2" | 16.8"   | 17.4"    | 18"      | 18.7"    | 18.7"    | 18.7"    |