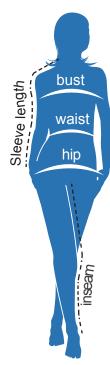

Bust - with arms down at sides, measure around the upper body, under arms and over fullest part of the bust

## **Product Measurements**

Bust - measured 1 inch below armhole

Body Length - measure from high point of shoulder from the front

Sleeve Length - start at center of neck and measure down should, down sleeve to hem