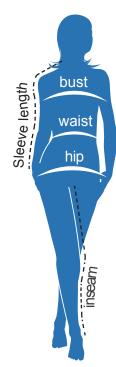

Size Chart

Bust - with arms down at sides, measure around the upper body, under arms and over fullest part of the bust

## **Product Measurements**

Bust - measured 1 inch below armhole Body Length - measure from high point of shoulder from the front Sleeve Length - start at center of neck and measure down should, down sleeve to hem