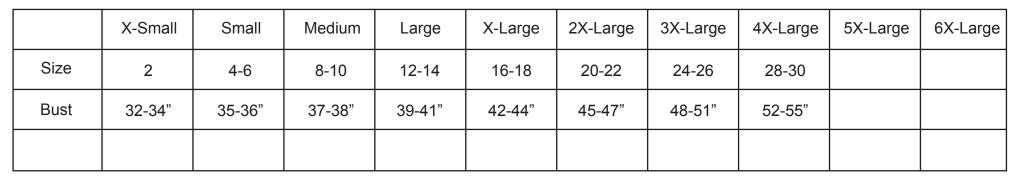

Size Chart

Bust - with arms down at sides, measure around the upper body, under arms and over fullest part of the bust

|                  | X-Small | Small | Medium | Large | X-Large | 2X-Large | 3X-Large | 4X-Large | 5X-Large | 6X-Large |
|------------------|---------|-------|--------|-------|---------|----------|----------|----------|----------|----------|
| Bust             | 18.5"   | 19.5" | 20.5"  | 22"   | 23.5"   | 25"      | 27"      | 29"      |          |          |
| Body<br>Length   | 26"     | 26.5" | 27"    | 27.5  | 28"     | 28.5"    | 29"      | 29.5"    |          |          |
| Sleeve<br>Length | 31"     | 31.5" | 32"    | 32.7" | 33.3"   | 33.7"    | 34"      | 34.4"    |          |          |