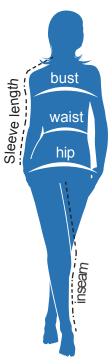

## Size Chart

Bust - with arms down at sides, measure around the upper body, under arms and over fullest part of the bust

|      | X-Small | Small  | Medium | Large  | X-Large | 2X-Large | 3X-Large | 4X-Large | 5X-Large | 6X-Large |
|------|---------|--------|--------|--------|---------|----------|----------|----------|----------|----------|
| Bust | 32-34"  | 35-37" | 38-40" | 41-43" | 44-46"  | 47-49"   | 50-53"   | 54-57"   | 58-60"   | 61-63"   |
|      |         |        |        |        |         |          |          |          |          |          |
|      |         |        |        |        |         |          |          |          |          |          |

## **Product Measurements**

Bust - measured 1 inch below armhole Body Length - measure from high point of shoulder from the front Sleeve Length - start at center of neck and measure down should, down sleeve to hem