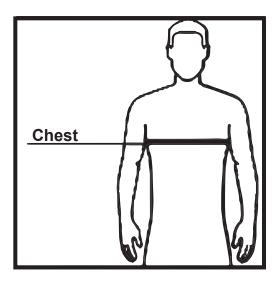

Chest - with arms down at sides, measure around the upper body, under arms and over fullest part of the chest

|       | X-Small | Small  | Medium | Large  | X-Large | 2X-Large | 3X-Large | 4X-Large | 5X-Large | 6X-Large |
|-------|---------|--------|--------|--------|---------|----------|----------|----------|----------|----------|
| Chest | 32-34"  | 35-37" | 38-40" | 41-43" | 44-46"  | 47-49"   | 50-53"   | 54-57'   |          |          |
|       |         |        |        |        |         |          |          |          |          |          |
|       |         |        |        |        |         |          |          |          |          |          |