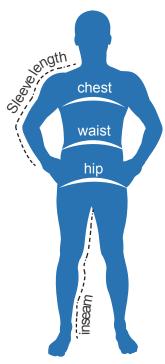

Size Chart

Chest - with arms down at sides, measure around the upper body, under arms and over fullest part of the chest

|       | X-Small | Small  | Medium | Large  | X-Large | 2X-Large | 3X-Large | 4X-Large | 5X-Large | 6X-Large |
|-------|---------|--------|--------|--------|---------|----------|----------|----------|----------|----------|
| Chest | 32-34"  | 35-37" | 38-40" | 41-43" | 44-46"  | 47-49"   | 50-43"   | 54-57"   | 58-60"   | 61-63"   |
|       |         |        |        |        |         |          |          |          |          |          |
|       |         |        |        |        |         |          |          |          |          |          |

## **Product Measurements**

Chest - measured across the chest 1 inch below armhole when laid flat
Body Length - measure from high point of shoulder from the front
Sleeve Length - start at center of neck and measure down shoulder, down sleeve to hem