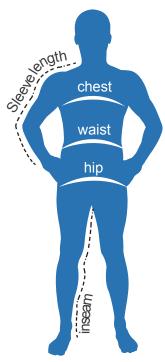

## **Product Measurements**

Chest - measured across the chest 1 inch below armhole when laid flat
Body Length - measure from high point of shoulder from the front
Sleeve Length - start at center of neck and measure down shoulder, down sleeve to hem