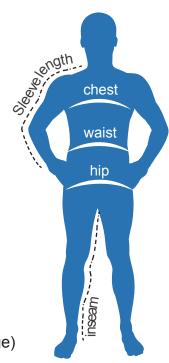

## **Product Measurements**

Chest - measured across the chest 1 inch below armhole when laid flat
Body Length - measure from high point of shoulder from the front
Sleeve Length - start at center of neck and measure down shoulder, down sleeve to hem