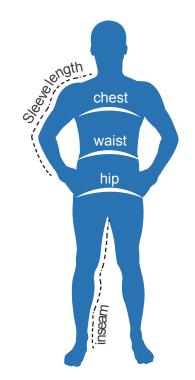

## Size Chart

Chest - with arms down at sides, measure around the upper body, under arms and over fullest part of the chest

|       | X-Small | Small  | Medium | Large  | X-Large | 2X-Large | 3X-Large | 4X-Large | 5X-Large | 6X-Large |
|-------|---------|--------|--------|--------|---------|----------|----------|----------|----------|----------|
| Chest |         | 34-36" | 38-40" | 42-44" | 46-48"  | 50-52"   | 54-56"   | 58-60"   | 62-64"   | 66-68"   |
|       |         |        |        |        |         |          |          |          |          |          |
|       |         |        |        |        |         |          |          |          |          |          |

## **Product Measurements**

Chest - measured across the chest 1 inch below armhole when laid flat Body Length - measure from high point of shoulder from the front Sleeve Length - start at center of neck and measure down shoulder, down sleeve to hem