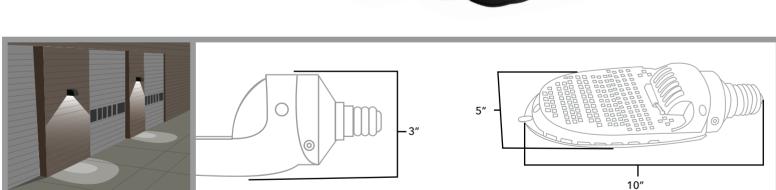

| SKU           | GT-CBH-54W1A2-Y | Trim               | Clear         | Input Voltage | AC100-277V   |
|---------------|-----------------|--------------------|---------------|---------------|--------------|
| Certification | DLC, UL         | Beam Angle (°)     | 180°          | LED Type      | SMD 2835     |
| Watts         | 54W             | Lumen              | 120-130lm/w   | Warranty      | 5 years      |
| Color         | 5700K           | Product Dimensions | 10" x 5" x 3" | Lifespan      | 50,000 hours |