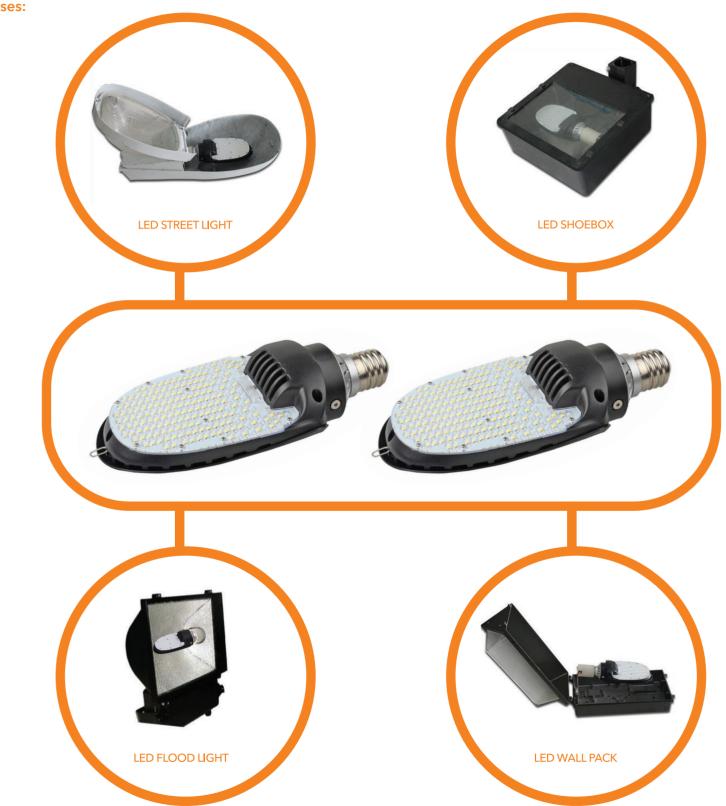

s associated with the replacement of this product. This warranty is in addition to the statutory rights in the country of purchase. Greentek Energy Systems reserves the right to alter specifications without prior notice.















| SKU           | GT-CBH-54W1A2-Y | Trim               | Clear         | Input Voltage | AC100-277V   |
|---------------|-----------------|--------------------|---------------|---------------|--------------|
| Certification | DLC, UL         | Beam Angle (°)     | 180°          | LED Type      | SMD 2835     |
| Watts         | 54W             | Lumen              | 120-130lm/w   | Warranty      | 5 years      |
| Color         | 5700K           | Product Dimensions | 10" x 5" x 3" | Lifespan      | 50,000 hours |





## **LED 180° CORN BULB**

54W

Uses: