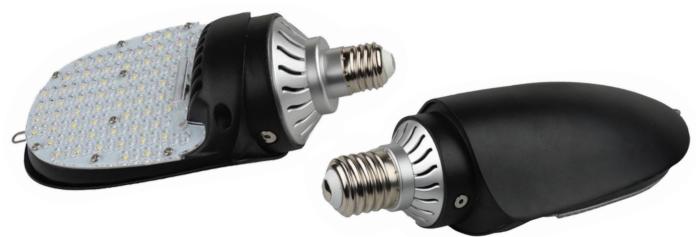

## **LED 180° CORN BULB**

54W

| SKU           | GT-CBH-54W1A2-Y | Trim               | Clear         | Input Voltage | AC100-277V   |
|---------------|-----------------|--------------------|---------------|---------------|--------------|
| Certification | DLC, UL         | Beam Angle (°)     | 180°          | LED Type      | SMD 2835     |
| Watts         | 54W             | Lumen              | 120-130lm/w   | Warranty      | 5 years      |
| Color         | 5700K           | Product Dimensions | 10" x 5" x 3" | Lifespan      | 50,000 hours |