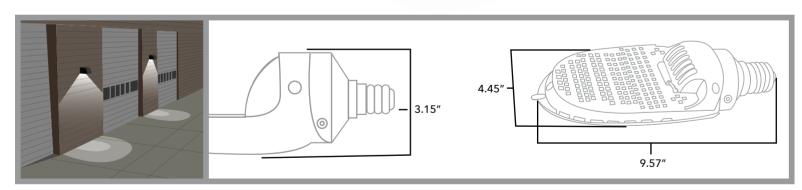

| SKU           | GT-CBH-27W1A1-Y | Trim               | Clear                 | Input Voltage | AC100-277V   |
|---------------|-----------------|--------------------|-----------------------|---------------|--------------|
| Certification | DLC, UL         | Beam Angle (°)     | 180°                  | LED Type      | SMD 2835     |
| Watts         | 27W             | Lumen              | 120-130lm/w           | Warranty      | 5 years      |
| Color         | 5700K           | Product Dimensions | 9.57" x 4.45" x 3.15" | Lifespan      | 50,000 hours |