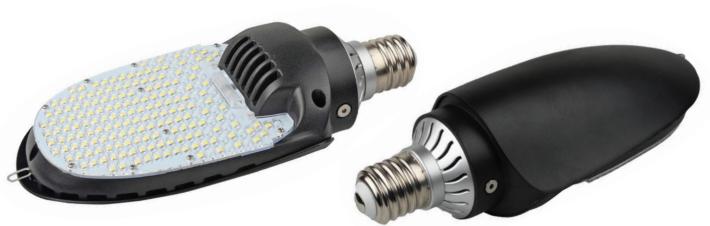

## **LED 180° CORN BULB**

27W

| SKU           | GT-CBH-27W1A1-Y | Trim               | Clear                 | Input Voltage | AC100-277V   |
|---------------|-----------------|--------------------|-----------------------|---------------|--------------|
| Certification | DLC, UL         | Beam Angle (°)     | 180°                  | LED Type      | SMD 2835     |
| Watts         | 27W             | Lumen              | 120-130lm/w           | Warranty      | 5 years      |
| Color         | 5700K           | Product Dimensions | 9.57" x 4.45" x 3.15" | Lifespan      | 50,000 hours |