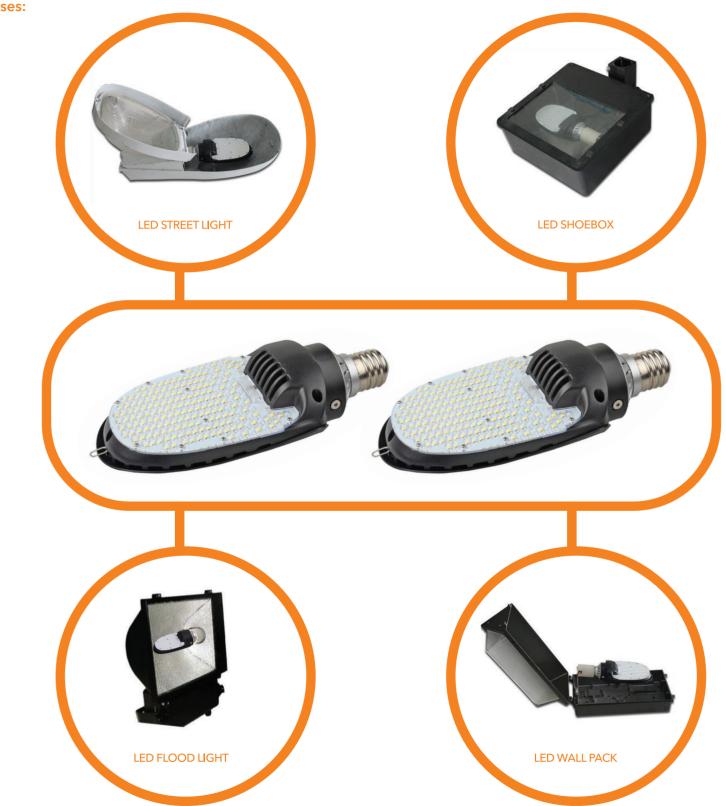

s product. This warranty is in addition to the statutory rights in the country of purchase. Greentek Energy Systems reserves the right to alter specifications without prior notice.















| SKU           | GT-CBH-27W1A1-Y | Trim               | Clear                 | Input Voltage | AC100-277V   |
|---------------|-----------------|--------------------|-----------------------|---------------|--------------|
| Certification | DLC, UL         | Beam Angle (°)     | 180°                  | LED Type      | SMD 2835     |
| Watts         | 27W             | Lumen              | 120-130lm/w           | Warranty      | 5 years      |
| Color         | 5700K           | Product Dimensions | 9.57" x 4.45" x 3.15" | Lifespan      | 50,000 hours |





## **LED 180° CORN BULB**

27W

Uses: