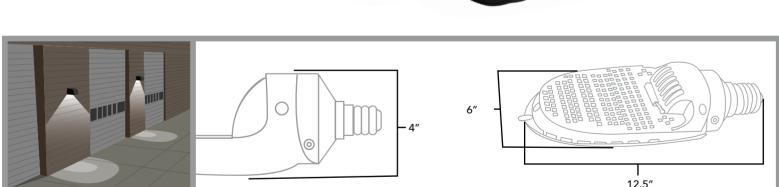

| SKU           | GT-CBH-115W1A1-Y | Trim               | Clear           | Input Voltage | AC100-277V   |
|---------------|------------------|--------------------|-----------------|---------------|--------------|
| Certification | DLC, UL          | Beam Angle (°)     | 180°            | LED Type      | SMD 2835     |
| Watts         | 115W             | Lumen              | 120-130lm/w     | Warranty      | 5 years      |
| Color         | 5700K            | Product Dimensions | 12.5" x 6" x 4" | Lifespan      | 50,000 hours |