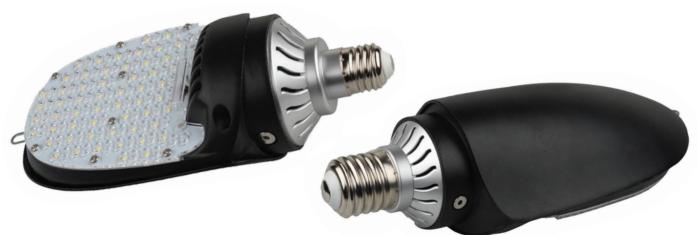

## **LED 180° CORN BULB**

115W

| SKU           | GT-CBH-115W1A1-Y | Trim               | Clear           | Input Voltage | AC100-277V   |
|---------------|------------------|--------------------|-----------------|---------------|--------------|
| Certification | DLC, UL          | Beam Angle (°)     | 180°            | LED Type      | SMD 2835     |
| Watts         | 115W             | Lumen              | 120-130lm/w     | Warranty      | 5 years      |
| Color         | 5700K            | Product Dimensions | 12.5" x 6" x 4" | Lifespan      | 50,000 hours |

## **LED 180° CORN BULB**

115W

**Uses:** 