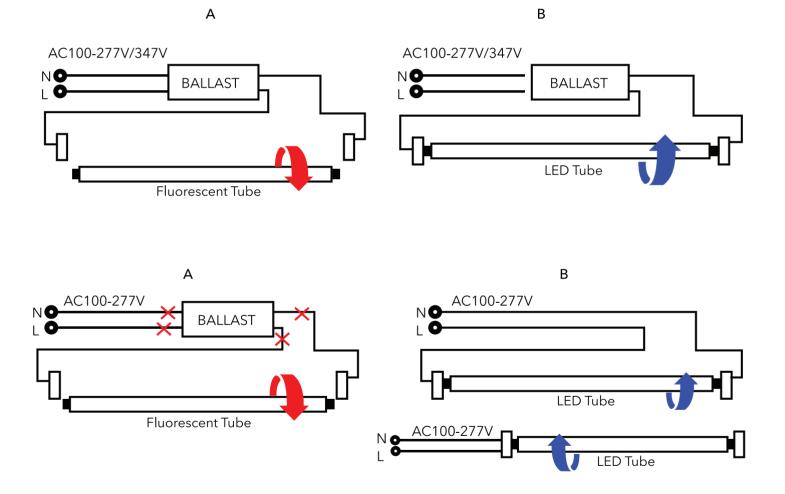

## **Direct Replacement Procedure**

- 1. Turn OFF power to the fixture at the breaker panel before installation.
- 2. Open the diffuser from the light fixture.
- **3.** Remove the fluorescent tubes (A) and dispose of these properly as they may contain mercury.
- 4. Put LED tube (B) into the lighting fixture and ensure the pins are firmly seated in lamp holders.
- 5. Install the LED tubes and close the diffuser.
- 6. Swith ON power to the fixture at the breaker panel.

## **Retrofit Procedure**

- 1. Turn OFF power to the fixture at the breaker panel before installation.
- 2. Open the diffuser from the light fixture.
- 3. Remove the fluorescent tubes and dispose of these properly
- as they may contain mercury.
- 4. Cut wires and remove (A).
- 5. Make new wire connection to the branch circuit as shown on diagram (B) below.
- 6. Replace the cover over the wiring channel.
- 7. Install the LED tubes and close the diffuser.
- 8. Switch ON power to the fixture at the breaker panel.