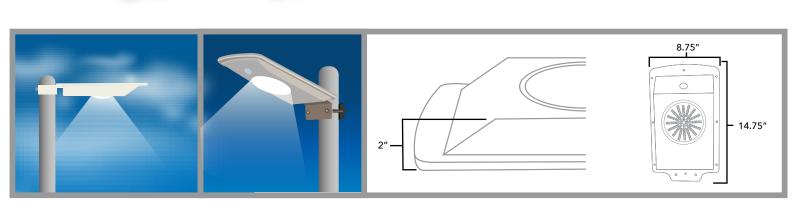

Lighting Mode

Motion Light

| SKU            | GTS06W10W4AW                 | SOLAR CHARGING TIME | 7 hours by bright sunlight | WATERPROOF     | IP 65               |
|----------------|------------------------------|---------------------|----------------------------|----------------|---------------------|
| CERTIFICATION  | CE, ROHS, FCC, BV, BSCI, ISO | COLOR               | 6000K                      | SIZE           | 14.75" x 8.75" x 2" |
| LUMENS         | 600-650 Lumens               | SOLAR PANEL         | 18V 10W                    | WARRANTY       | 2 Year              |
| INSTALL HEIGHT | 6-8ft                        | MATERIAL            | Aluminum                   | LI-ION BATTERY | 12V 4AH             |