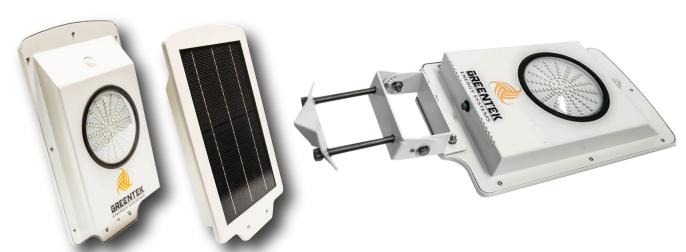

## **LED SOLAR LIGHTS**

## 6W Solar LED Pathway And Street Light

## **FEATURES**

- This street or courtyard LED light has an elegant integrated aluminum alloy design.
- This fixture does not require any wiring and is very easy to install
- This fixture is a motion light which will turn on for 1 minute after sensing.
- \*Both the wall and pole mount are included.