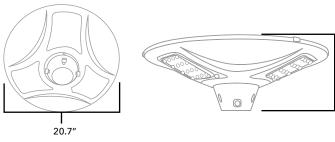

| SKU            | GT12PLZ                            | SOLAR CHARGING TIME | 8-9 hours by bright sunlight | WATERPROOF     | IP 65         |
|----------------|------------------------------------|---------------------|------------------------------|----------------|---------------|
| CERTIFICATION  | CE, ROHS, FCC, BV, BSCI, ISO       | COLOR               | 6000K                        | SIZE           | 20.7" x 6.4"  |
| LUMENS         | 2000 Lumens 48 LEDs<br>5700- 6500K | SOLAR PANEL         | 18W 18V                      | WARRANTY       | 2 Year        |
| INSTALL HEIGHT | 9-13ft                             | MATERIAL            | Aluminium alloy + ABS        | LI-ION BATTERY | 115.4WH 14.8V |

6.4″