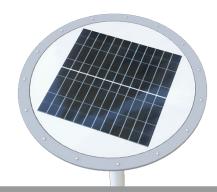

| SKU            | GT12PLZ                            | SOLAR CHARGING TIME | 8-9 hours by bright sunlight | WATERPROOF     | IP 65         |
|----------------|------------------------------------|---------------------|------------------------------|----------------|---------------|
| CERTIFICATION  | CE, ROHS, FCC, BV, BSCI, ISO       | COLOR               | 6000K                        | SIZE           | 20.7" x 6.4"  |
| LUMENS         | 2000 Lumens 48 LEDs<br>5700- 6500K | SOLAR PANEL         | 18W 18V                      | WARRANTY       | 2 Year        |
| INSTALL HEIGHT | 9-13ft                             | MATERIAL            | Aluminium alloy + ABS        | LI-ION BATTERY | 115.4WH 14.8V |