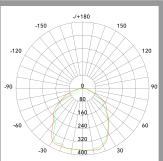

is programmable for a certain time limit

Preset Lighting Modes in More Detail:

- M1 30% brightness at 5 hours + 10% for 7 hours
- M2 40% brightness at 6 hours

#### Lighting Modes Via Controller

a. You can choose different brightness for whole night 10%, 30%, 60%, 100%.

b. You can choose different brightnesses and time 1/2/3/4/6\*/8\* hours (ex. 30% for 4 hours) - once the selected mode is completed, it will automatically initiate M2 for the remainder of the night. This mode has a memory function, therefore it will keep same light every night until you change it to another mode. \*To access 6 and 8 hours, simply move the switch from OFF to ON next to the batteries on the back of the remote, under the protective cap. If switched to "ON", T1 = 2hrs, T2 = 4hrs, T3 = 6hrs, T4 = 8hrs.









| SKU            | GT12PLZ                            | SOLAR CHARGING TIME | 8-9 hours by bright sunlight | WATERPROOF     | IP 65         |
|----------------|------------------------------------|---------------------|------------------------------|----------------|---------------|
| CERTIFICATION  | CE, ROHS, FCC, BV, BSCI, ISO       | COLOR               | 6000K                        | SIZE           | 20.7" x 6.4"  |
| LUMENS         | 2000 Lumens 48 LEDs<br>5700- 6500K | SOLAR PANEL         | 18W 18V                      | WARRANTY       | 2 Year        |
| INSTALL HEIGHT | 9-13ft                             | MATERIAL            | Aluminium alloy + ABS        | LI-ION BATTERY | 115.4WH 14.8V |





6.4″