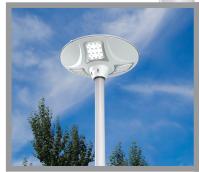

t is programmable for a certain time limit

Preset Lighting Modes in More Detail:

- M1 30% brightness at 5 hours + 10% for 7 hours
- M2 40% brightness at 6 hours

#### Lighting Modes Via Controller

a. You can choose different brightness for whole night 10%, 30%, 60%, 100%.

b. You can choose different brightnesses and time 1/2/3/4/6\*/8\* hours (ex. 30% for 4 hours) - once the selected mode is completed, it will automatically initiate M2 for the remainder of the night. This mode has a memory function, therefore it will keep same light every night until you change it to another mode. \*To access 6 and 8 hours, simply move the switch from OFF to ON next to the batteries on the back of the remote, under the protective cap. If switched to "ON", T1 = 2hrs, T2 = 4hrs, T3 = 6hrs, T4 = 8hrs.









| SKU            | GT12PLZ                            | SOLAR CHARGING TIME | 8-9 hours by bright sunlight | WATERPROOF     | IP 65         |
|----------------|------------------------------------|---------------------|------------------------------|----------------|---------------|
| CERTIFICATION  | CE, ROHS, FCC, BV, BSCI, ISO       | COLOR               | 6000K                        | SIZE           | 20.7" x 6.4"  |
| LUMENS         | 2000 Lumens 48 LEDs<br>5700- 6500K | SOLAR PANEL         | 18W 18V                      | WARRANTY       | 2 Year        |
| INSTALL HEIGHT | 9-13ft                             | MATERIAL            | Aluminium alloy + ABS        | LI-ION BATTERY | 115.4WH 14.8V |





6.4″