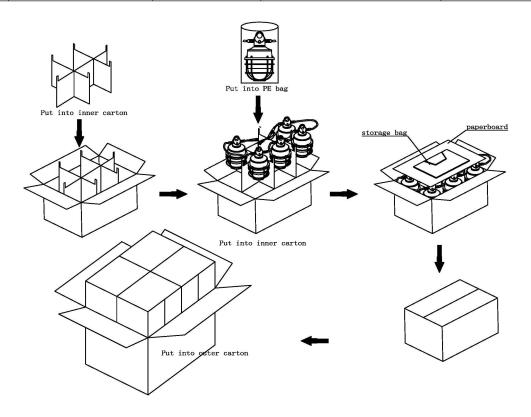

### **Package**

|           | Size           | Qty / Carton | Net Weight / Carton | Gross Weight / Carton |
|-----------|----------------|--------------|---------------------|-----------------------|
| Inner box | 365*245*250 MM | 1 String     | 4.05 KG             | 4.35 KG               |
| Outer box | 520*510*385 MM | 4 PCS        | 16.22 KG            | 18.8 KG               |