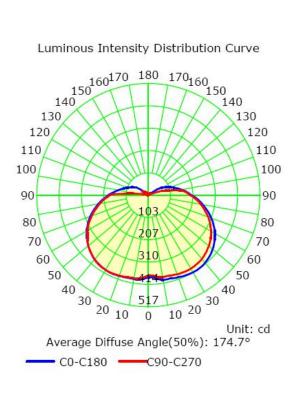

#### **Light Distribution Testing Parameters**

Note: test data comes from single lamp (whole string 5pcs).

## Photometric Results

CIE Class: Semi-Direct Total Rated Lamp Lumens: 2466.1 lm

Measurement Flux: 2466.1 lm Efficiency: 100%

Downward Ratio: 82% Upward Ratio: 18%

Horizontal Diffuse Angle(50%): H176 Vertical Diffuse Angle(50%): V175.1

Luminaire Efficacy Rating (LER): 120.64 Central Intensity: 380.66 cd
Max. Intensity: 414.11 cd Pos of Max. Intensity: H0 V32

S/MH(C0/C180): 1.60 S/MH(C90/C270): 1.59