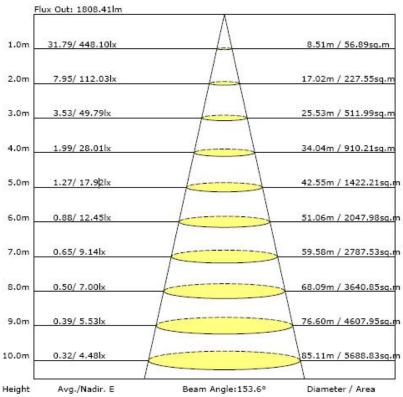

AWG            | 60PCS |  |
|                                                  | 14AWG            | 72PCS |  |

#### **Light Distribution Testing Parameters**

Note: test data comes from single lamp (whole string 5pcs).

# **Luminaire Property**

Luminaire Manufacturer:

Voltage: 121.2 V Current: 0.173 A Power: 20.45 W Power Factor: 0.973

## Photometric Results

CIE Class: Semi-Direct Total Rated Lamp Lumens: 2466.1 lm

Measurement Flux: 2466.1 lm Efficiency: 100%

Downward Ratio: 82% Upward Ratio: 18%

Horizontal Diffuse Angle(50%): H176 Vertical Diffuse Angle(50%): V175.1

Luminaire Efficacy Rating (LER): 120.64 Central Intensity: 380.66 cd
Max. Intensity: 414.11 cd Pos of Max. Intensity: H0 V32

S/MH(C0/C180): 1.60 S/MH(C90/C270): 1.59

#### The Average Illuminance Effective Figure







### **Package**

|           | Size           | Qty / Carton | Net Weight / Carton | Gross Weight / Carton |
|-----------|----------------|--------------|---------------------|-----------------------|
| Inner box | 365*245*250 MM | 1 String     | 4.05 KG             | 4.35 KG               |
| Outer box | 520*510*385 MM | 4 PCS        | 16.22 KG            | 18.8 KG               |



### Notice For User

- ◆ Please turn off power before install or change assembly parts.
- ♦ The input voltage and lamps should be matched, after connecting the power line, Please make sure the wiring section is insulated.
- ◆ No-professionals, must not install and disassemble the lamps.

## **Trouble Shootings**

| Troubles                | Check points