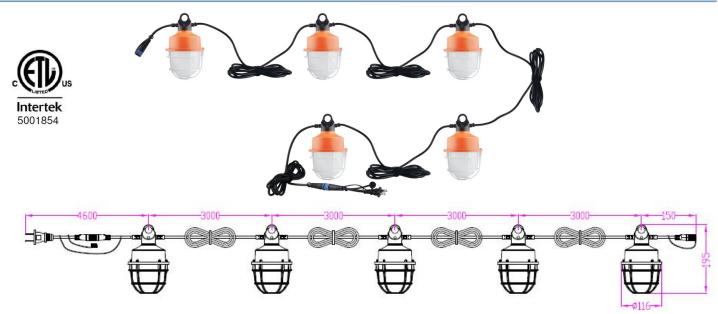

## Product Specifications

| Product name            | LED Work Light        |  |
|-------------------------|-----------------------|--|
| Part No                 | GT-TW03-aC20WdKXYMNbc |  |
| Dimension( single lamp) | Ф116*H195 MM          |  |

### **Package**

|           | Size           | Qty / Carton | Net Weight / Carton | Gross Weight / Carton |
|-----------|----------------|--------------|---------------------|-----------------------|
| Inner box | 365*245*250 MM | 1 String     | 4.05 KG             | 4.35 KG               |
| Outer box | 520*510*385 MM | 4 PCS        | 16.22 KG            | 18.8 KG               |