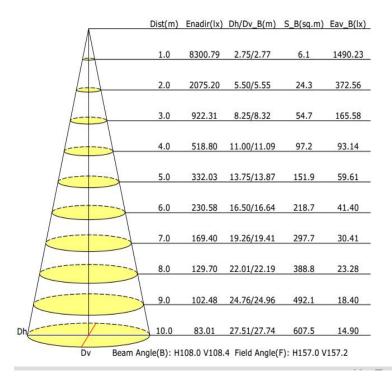

### LIGHT DISTRIBUTION TESTING PARAMETERS

### **Photometric Results**

CIE Class: Direct

Measurement Flux: 22505.4 lm

Downward Ratio: 99%

Horizontal Diffuse Angle(50%): H108 Vertical Diffuse Angle(50%): V108.4 Luminaire Efficacy Rating (LER): 126.91

Max. Intensity: 8306 cd S/MH(C0/C180): 1.27

Total Rated Lamp Lumens: 22505.4 lm

Efficiency: 100% Upward Ratio: 1%

Central Intensity: 8300.79 cd Pos of Max. Intensity: H180 V2

S/MH(C90/C270): 1.27