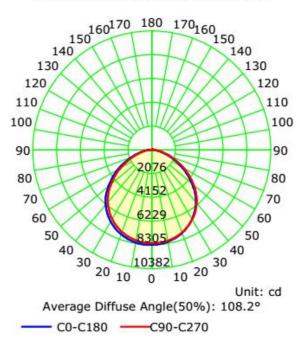

### LIGHT DISTRIBUTION TESTING PARAMETERS

### **Photometric Results**

CIE Class: Direct

Measurement Flux: 22505.4 lm

Downward Ratio: 99%

Horizontal Diffuse Angle(50%): H108 Vertical Diffuse Angle(50%): V108.4 Luminaire Efficacy Rating (LER): 126.91

Max. Intensity: 8306 cd S/MH(C0/C180): 1.27

Total Rated Lamp Lumens: 22505.4 lm

Efficiency: 100% Upward Ratio: 1%

Central Intensity: 8300.79 cd Pos of Max. Intensity: H180 V2

S/MH(C90/C270): 1.27

#### Luminous Intensity Distribution Curve