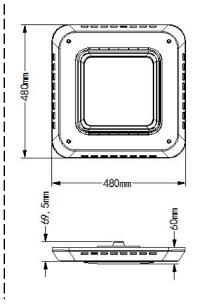

### GREENTEK ENERGY SYSTEMS, LLC

www.GreentekEnergySystems.com







### Note:

GT= Company name TCP = Product series, LED Canopy Light 180W = Rating Power SS=Driver manufacturer, SOSEN First A=LED manufacturer, Hongli 2835 Second A= Cover type . Frosted lens. A1 = Version number a = Housing colors, WH=White b=CCT, 40=4000K 45=4500K 50=5000K



## **ADVANTAGE**

57=5700K

- UL cUL certificate.
- IP65 driver, input voltage 100-277VAC.
- Surge protecting: L/N-PE:12kV L/N:6KV
- No UV or IR in the beam.
- Easy to install and operate.
- Energy saving, long lifespan.
- Light is soft and uniform, safe to eyes.
- Instant start, NO flickering, NO humming.

## **DIMENSIONS**





## **APPLICATION**

- Widely used in gas station, service station, underground parking lot, warehouse, garage;
- Work floor, factory and so on.



## SPECIFICATIONS

|            | Innut Davis           | 400\\                   |  |
|------------|-----------------------|-------------------------|--|
| OPTICAL    | Input Power           | 180W                    |  |
|            | Lumen                 | 22400 - 23300LM         |  |
|            | Lumen Efficacy        | 124-129 LM/W            |  |
|            | Color Temperature     | 4000K 4500K 5000K 5700K |  |
|            | CRI                   | >80                     |  |
|            | Viewing Angle         | 110 Degree              |  |
| ELECTRICAL | Input Voltage         | 100-277VAC 50/60Hz      |  |
|            | PF