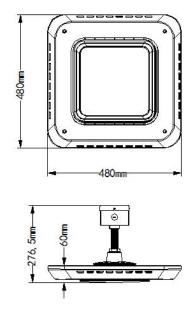

### GREENTEK ENERGY SYSTEMS, LLC

www.GreentekEnergySystems.com







### Note:

GT= Company name TCP = Product series, LED Canopy Light 180W = Rating Power SS=Driver manufacturer, SOSEN First A=LED manufacturer, Hongli 2835 Second A= Cover type . Frosted lens. A1 = Version number a = Housing colors, WH=White b=CCT, 40=4000K 45=4500K 50=5000K



## **ADVANTAGE**

57=5700K

- UL cUL certificate.
- IP65 driver, input voltage 100-277VAC.
- Surge protecting: L/N-PE:12kV L/N:6KV
- No UV or IR in the beam.
- Easy to install and operate.
- Energy saving, long lifespan.
- Light is soft and uniform, safe to eyes.
- Instant start, NO flickering, NO humming.

## **DIMENSIONS**





## **APPLICATION**

- Widely used in gas station, service station, underground parking lot, warehouse, garage;
- Work floor, factory and so on.



## SPECIFICATIONS

|            | Innut Davis           | 400\\                   |  |
|------------|-----------------------|-------------------------|--|
| OPTICAL    | Input Power           | 180W                    |  |
|            | Lumen                 | 22400 - 23300LM         |  |
|            | Lumen Efficacy        | 124-129 LM/W            |  |
|            | Color Temperature     | 4000K 4500K 5000K 5700K |  |
|            | CRI                   | >80                     |  |
|            | Viewing Angle         | 110 Degree              |  |
| ELECTRICAL | Input Voltage         | 100-277VAC 50/60Hz      |  |
|            | PF