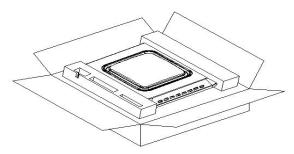

# PACKAGE

|             | Size           | Qty / Carton | Net Weight / Carton | Gross Weight / Carton |
|-------------|----------------|--------------|---------------------|-----------------------|
| Outer box 1 | 550*530*150 MM | 1 PC         | 5.8 KG              | 7.2KG                 |
| Outer box 2 | 605*550*175 MM | 1 PC         | 6.7 KG              | 8.0 KG                |