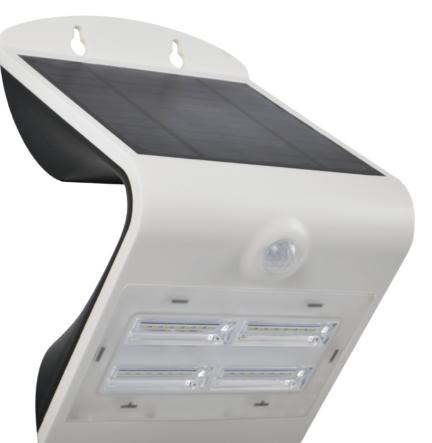

## Solar LED Wall Light - 400 Lumens

PART NO: GT-SOLWP-3L2S

### **FEATURES**

- iF Design Award 2019
- ABS+PC Material
- Special 'Butterfly' Lighting Effects • 3 Working Lighting Modes
- 2 Year Warranty

#### **MODE B**

Automatically turns on to full brightness (400lm) when motion is detected in the range  $\leq 6$  mtrs and then turns to 3% brightness in 20 seconds of no motion.