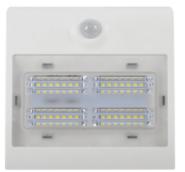

## Solar LED Wall Light - 400 Lumens

PART NO: GT-SOLWP-3L2S

### **FEATURES**

- iF Design Award 2019
- ABS+PC Material
- Special 'Butterfly' Lighting Effects • 3 Working Lighting Modes
- 2 Year Warranty

#### **MODE A**

Automatically turns on at the dusk (<30 lux) and remains 20% bright, up to 5 hours after which it turns off.

#### **MODE B**

Automatically turns on to full brightness (400lm) when motion is detected in the range  $\leq 6$  mtrs and then turns to 3% brightness in 20 seconds of no motion.

#### MODE C

Automatically turns on to full brightness ( 400lm) when motion is detected in the range  $\leq 6$  mtrs and then turns off in 30 seconds of no motion

| SKU           | GT-SOLWP-3L2S | SOLAR CHARGING TIME | 6 Hrs           | WATERPROOF     | IP65 Rated          |
|---------------|---------------|---------------------|-----------------|----------------|---------------------|
| Certification | CE, ROHS      | LIGHTING TIME       | 2 Nights        | SIZE           | 8.3" × 5.5" × 4.3"  |
| LUMENS        | 400 Lm        | SOLAR PANEL         | 2.3W            | WARRANTY       | Refer to "FEATURES" |
| COLOR         | 6000K         | MATERIAL            | ABS+PC, Anti-UV | LI-ION BATTERY | 2AH, 3.7V/7.4Wh     |