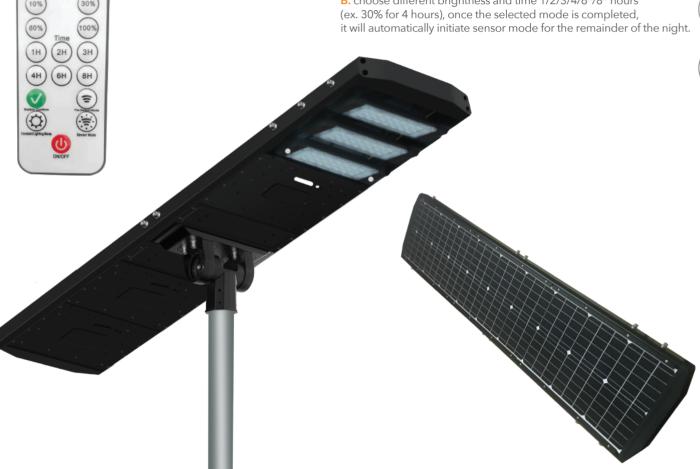

## **FEATURES**

- Remote Control
- Aluminum housing with strong and elegant patened design
- 3 Year Warranty

## LIGHTING MODE

## Basic Modes Button In Lamp Body:

- 1. Sensor Mode: The lamp turns on to 100% brightness when motion is detected (in the range ≤15Mtrs), then dim to 50% brightness in 30 seconds of no motion.
- 2. Initial default setting mode: 30% brightness
- \*1hr + 50% brightness\*4 Hrs + Sensor mode till Dawn.
- 3. Constant Lighting Mode: 50% brightness till dawn.

A. choose different brightness for whole night 10%, 30%, 60%, 100%.

B. choose different brightness and time 1/2/3/4/6\*/8\* hours

| SKU           | GT-SOLS-120L82S | SOLAR CHARGING TIME | 6 Hrs           | WATERPROOF     | IP65 Rated           |
|---------------|-----------------|---------------------|-----------------|----------------|----------------------|
| Certification | CE, ROHS        | LIGHTING TIME       | 2 Nights        | SIZE           | 63.6" x 15.2" x 9.6" |
| LUMENS        | 18,000 Lm       | SOLAR PANEL         | 82W             | WARRANTY       | Refer to "FEATURES"  |
| COLOR         | 6000K           | MATERIAL            | Aluminium Alloy | LI-ION BATTERY | 48AH, 14.8V/710Wh    |