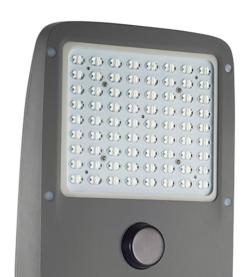

## **FEATURES**

- Aluminum housing
- Philips 3030 Chip
- Sensing Distance 16-26 FT
- 2400 Lumens
- 3 Year Warranty

Consumption in one night: 3hr\*100%\*20W+4hr\*50%\*20W+5hr\*30%\*20W adding 10% loss during working time, so total need around