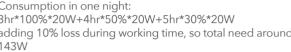

## **FEATURES**

- Aluminum housing
- Philips 3030 Chip
- Sensing Distance 16-26 FT
- 2400 Lumens
- 3 Year Warranty

Consumption in one night: 3hr\*100%\*20W+4hr\*50%\*20W+5hr\*30%\*20W adding 10% loss during working time, so total need around

Factory default setting is: 3hr 100% + 4hr 50%(when sensor triggered will be 80%) +5hr 30% total battery capacity 268W

| SKU           | GT-SOLC-Q140 20W LED COMBO | SOLAR CHARGING TIME | 5 Hrs     | WATERPROOF     | IP65 Rated          |
|---------------|----------------------------|---------------------|-----------|----------------|---------------------|
| CERTIFICATION | EMD, LVD, RoHS, LM82       | LIGHTING TIME       | 1 Nights  | SIZE           | 22.4" x 9.8" x 3.2" |
| LUMENS        | 2400 Lm                    | SOLAR PANEL         | 140W      | WARRANTY       | Refer to "FEATURES" |
| COLOR         | 6000K                      | MATERIAL            | Aluminium | LI-ION BATTERY | 11.1V 24AH          |