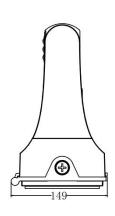

#### GREENTEK ENERGY SYSTEMS, LLC

www.greentekes.com



## P/N:GT-RWP02-80WCT1NA1-eK-JB-ab[S;Blank][F;Blank]

#### Note:

eK represents CCT ,such as 40K=4000K, 45K=4500K, 50K=5000K, 57K=5700K;

"a" represent lamp colors, such as "BH = Black, WH=White, BR=Brown or Customized";

"b" can be any letter for Photocontrol and Motion Sensor and PIR control situation or blank for not provided;

[S;Blank]=S or blank for Surge-protection provided or not; [F;Blank]=F or blank for 12Vdc Power Source provided or not.



# DIMENSIONS





# ADVANTAGE

- UL DLC-V5.1(Premium) certificate.
- ▶ IP65 Internal driver, Input voltage 120-277VAC;
- No UV or IR in the beam;
- Easy to install and operate;
- Energy saving, long lifespan;
- Instant start, NO humming;
- Green and eco-friendly without mercury.

# APPLICATION

- Entrance lighting, courtyard lighting;
- ◆ Industrial lighting, Outdoor landscape lighting;
- Building, The hotel;
- Wall lighting area and so on.



# SPECIFICATIONS

| OPTICAL    | Input Power           | 80W                            |  |
|------------|-----------------------|--------------------------------|--|
|            | Lumen                 | 10400-11200LM                  |  |
|            | Lumen Efficacy        | 130-140LM/W                    |  |
|            | Color Temperature     | 4000K, 4500