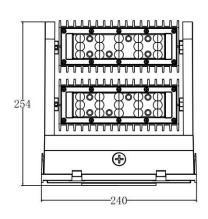

#### GREENTEK ENERGY SYSTEMS, LLC

www.greentekes.com



## P/N:GT-RWP02-80WCT1NA1-eK-JB-ab[S;Blank][F;Blank]

#### Note:

eK represents CCT ,such as 40K=4000K, 45K=4500K, 50K=5000K, 57K=5700K;

"a" represent lamp colors, such as "BH = Black, WH=White, BR=Brown or Customized";

"b" can be any letter for Photocontrol and Motion Sensor and PIR control situation or blank for not provided;

[S;Blank]=S or blank for Surge-protection provided or not; [F;Blank]=F or blank for 12Vdc Power Source provided or not.



# DIMENSIONS





# ADVANTAGE

- UL DLC-V5.1(Premium) certificate.
- ▶ IP65 Internal driver, Input voltage 120-277VAC;
- No UV or IR in the beam;
- Easy to install and operate;
- Energy saving, long lifespan;
- Instant start, NO humming;
- Green and eco-friendly without mercury.

# APPLICATION

- Entrance lighting, courtyard lighting;
- ◆ Industrial lighting, Outdoor landscape lighting;
- Building, The hotel;
- Wall lighting area and so on.



# SPECIFICATIONS

| OPTICAL    | Input Power           | 80W                            |  |
|------------|-----------------------|--------------------------------|--|
|            | Lumen                 | 10400-11200LM                  |  |
|            | Lumen Efficacy        | 130-140LM/W                    |  |
|            | Color Temperature     | 4000K, 45