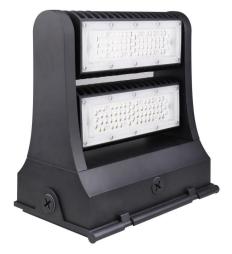

## P/N:GT-RWP02-80WCT1NA1-eK-JB-ab[S;Blank][F;Blank]

# ADVANTAGE

- UL DLC-V5.1(Premium) certificate.
- ▶ IP65 Internal driver, Input voltage 120-277VAC;
- No UV or IR in the beam;
- Easy to install and operate;
- Energy saving, long lifespan;
- Instant start, NO humming;
- Green and eco-friendly without mercury.

# APPLICATION

- Entrance lighting, courtyard lighting;
- ◆ Industrial lighting, Outdoor landscape lighting;
- Building, The hotel;
- Wall lighting area and so on.

# SPECIFICATIONS

| OPTICAL    | Input Power           | 80W                            |  |
|------------|-----------------------|--------------------------------|--|
|            | Lumen                 | 10400-11200LM                  |  |
|            | Lumen Efficacy        | 130-140LM/W                    |  |
|            | Color Temperature     | 4000K, 4500K,5000K, 5700K      |  |
|            | CRI                   | >70                            |  |
|            | Viewing Angle         | 60 Degree                      |  |
| ELECTRICAL | Input Voltage         | 120-277VAC 50/60Hz             |  |
|            | PF                    | ≥0.9                           |  |
|            | THD                   | ≤20%                           |  |
|            | Driver Model          | WP-HHA-075U0441700             |  |
| MATERIALS  | LED Brand             | Seoul                          |  |
|            | LED Type              | SMD 3030                       |  |
|            | LED QTY               | 98 PCS                         |  |
|            | Housing               | Aluminum Alloy                 |  |
|            | Housing Color         | Black / Brown/white/customized |  |
|            | Waterproof Rating     | WET (IP65)                     |  |
| OTHERS     | Operating Temperature | -30°C TO 45°C                  |  |
|            | Operating Humidity    | 10%-90% RH                     |  |
|            | Storage Temperature   | -40°C TO 80°C                  |  |
|            | Storage Humidity      | 10%-95% RH                     |  |
|            | Warranty Time         | 5 Years                        |  |