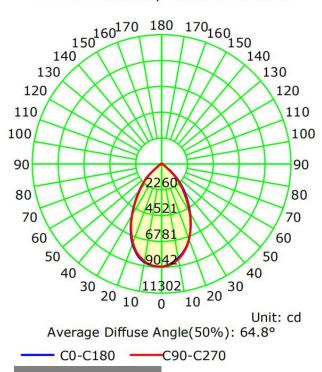

## LIGHT DISTRIBUTION TESTING PARAMETERS

## **Photometric Results**

IES Classification: Type I

Total Rated Lamp Lumens: 10963.9 lm

Efficiency: 100% Upward Ratio: 1%

Central Intensity: 8987.39 cd Pos of Max. Intensity: H202.5 V3 Longitudinal Classification: Very Short

Measurement Flux: 10963.9 lm

Downward Ratio: 99%

Luminaire Efficacy Rating (LER): 140.88

Max. Intensity: 9042.26 cd

#### Luminous Intensity Distribution Curve