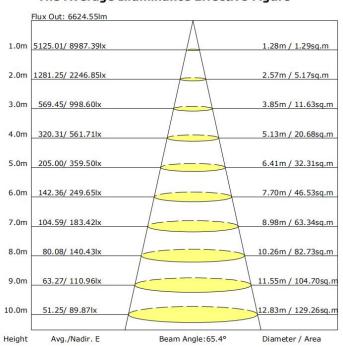

arton | Gross Weight / Carton |
|-----------------|--------------------|------------|-----------------------|
| 2.68 kg/pc      | 415 x 310 x 320 mm | 2 pcs      | 7.2 kg                |





## LIGHT DISTRIBUTION TESTING PARAMETERS

# **Luminaire Property**

Luminaire Manufacturer:

Voltage: 120.0 V Current: 0.652 A Power: 77.85 W Power Factor: 0.995

## **Photometric Results**

IES Classification: Type I

Total Rated Lamp Lumens: 10963.9 lm

Efficiency: 100% Upward Ratio: 1%

Central Intensity: 8987.39 cd Pos of Max. Intensity: H202.5 V3 Longitudinal Classification: Very Short

Measurement Flux: 10963.9 lm

Downward Ratio: 99%

Luminaire Efficacy Rating (LER): 140.88

Max. Intensity: 9042.26 cd

#### Luminous Intensity Distribution Curve



### The Average Illuminance Effective Figure



## NOTICE FOR USER

- Please turn off power before install or change assembly parts.
- > The input voltage and lamps should be matched, after connecting the power line, Please make sure the wiring section is insulated.
- No-professionals, must not install and disassemble the lamps.

#### TROUBLE SHOOTINGS

| Troubles                | Check points                                                                                     |  |  |
|-------------------------|--------------------------------------------------------------------------------------------------|--|--|
| Flickering of the light | Turn off the power and turn on again in 3 minutes.  If same phenomena occur, then call agencies. |  |  |
| Out of working          | Please check the connection.