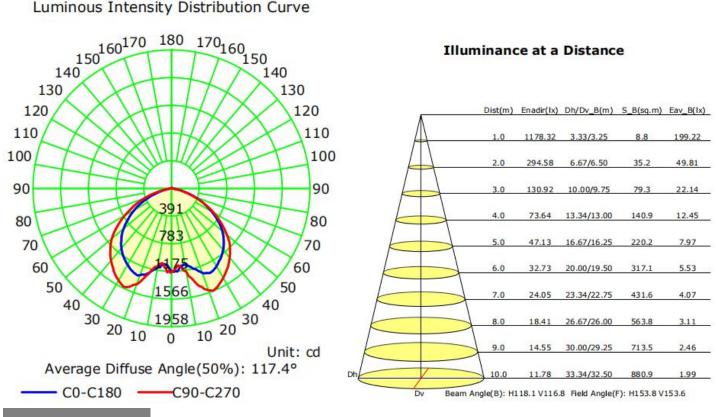

# Luminaire Property

Luminaire Manufacturer: Voltage: 120.0 V Power: 31.78 W

Current: 0.2675 A Power Factor: 0.990

## **Photometric Results**

IES Classification: Type II Total Rated Lamp Lumens: 4342.4 lm Efficiency: 100% Upward Ratio: 1% Central Intensity: 1178.32 cd Pos of Max. Intensity: H112.5 V22 Longitudinal Classification: Very Short Measurement Flux: 4342.4 Im Downward Ratio: 99% Luminaire Efficacy Rating (LER): 136.64 Max. Intensity: 1566.97 cd