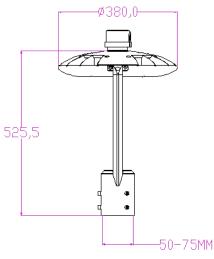

ersion number a=Housing Color, BH = Black、WH=White、BR=Brown or Customized b=MS or blank represent Motionsensor or None Motionsensor c= S or blank represent Surge protector or None Surge protector d=P or blank represent Photocell or None Photocell e = CCT, can be 3000K/4000K/5000K

### ADVANTAGE

- > UL cUL DLC certificate.
- > IP65 driver, input voltage 100-277VAC.
- No UV or IR in the beam.
- Easy to install and operate.
- Energy saving, long lifespan.
- > Light is soft and uniform, safe to eyes.
- > Instant start, NO flickering, NO humming.
- Since and eco-friendly without mercury.
- Color-Tunable, can be adjusted the CCT to 3000K, 4000K and 5000K.

### APPLICATION

- City Slow Lane、Narrow Lane,
- Residential Area, Plaza,
- Sightseeing Area, Village Road and so on.



#### DIMENSIONS







### SPECIFICATIONS

| OPTICAL    | Input Power           | 35W                             |
|------------|-----------------------|---------------------------------|
|            | Lumen                 | 4060 -4830LM                    |
|            | Lumen Efficacy        | 116-138 LM/W                    |
|            | Color Temperature     | 3000K/4000K/5000K               |
|            | CRI                   | >80                             |
|            | Viewing Angle         | 120Degree                       |
| ELECTRICAL | Input Voltage         | 100-277VAC 50/60Hz              |
|            | PF                    | ≥0.9                            |
|            | THD                   | ≤20%                            |
|            | Driver Model          | China B