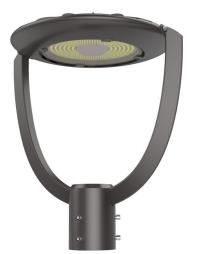

# LED GARDEN LIGHT

GREENTEK ENERGY SYSTEMS, LLC www.GreentekEnergySystems.com

## P/N :GT-GS02B-35WACGA1-abcde

Note: GT= Company name GS02B = Product series, LED Garden Light 35W = Rating Power A= LED manufacturer, A=Lumileds 2835 CG = Diffuser type, CG=Clear Glass A1 = Version number a=Housing Color, BH = Black、WH=White、BR=Brown or Customized b=MS or blank represent Motionsensor or None Motionsensor c= S or blank represent Surge protector or None Surge protector d=P or blank represent Photocell or None Photocell e = CCT, can be 3000K/4000K/5000K

### SPECIFICATIONS

| OPTICAL    | Input Power           | 35W                             |
|------------|-----------------------|---------------------------------|
|            | Lumen                 | 4060 -4830LM                    |
|            | Lumen Efficacy        | 116-138 LM/W                    |
|            | Color Temperature     | 3000K/4000K/5000K               |
|            | CRI                   | >80                             |
|            | Viewing Angle         | 120Degree                       |
| ELECTRICAL | Input Voltage         | 100-277VAC 50/60Hz              |
|            | PF                    | ≥0.9                            |
|            | THD                   | ≤20%                            |
|            | Driver Model          | China Brand Driver              |
|            | Dimming               | 1-10V                           |
| MATERIALS  | LED Type              | SMD2835 (0.5W)                  |
|            | LED QTY               | 112 PCS 3000K + 112PCS 5000K    |
|            | Housing               | Aluminum Alloy                  |
|            | Housing Color         | Black、White、Brown or Customized |
|            | Cover                 | Clear Glass                     |
|            | Waterproof Rating     | WET (IP65)                      |
| OTHERS     | Operating Temperature | -20°C TO 50°C                   |
|            | Operating Humidity    | 20%-90% RH                      |
|            | Storage Temperature   | -30℃ TO 80℃                     |
|            | Storage Humidity      | 10%-95% RH                      |
|            | Warranty Time         | 5 Years                         |