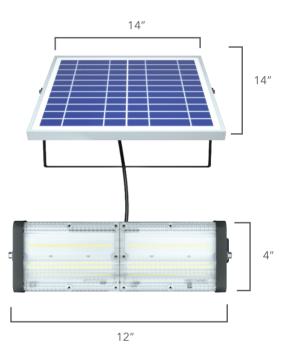

- Aluminium alloy+ steel glass
- 1 Year Warranty

• ALS2.0 new technology support 6-8 rainy days lighting

| SKU         | GT-FL5000 | COLOR               | 6000K          | WATERPROOF     | WET (IP65) |
|-------------|-----------|---------------------|----------------|----------------|------------|
| SOLAR PANEL | 14.3W     | SOLAR CHARGING TIME | 8 Hrs          | LI-ION BATTERY | 3.7V 18AH  |
| LUMENS      | 5000 Lm   | LIGHTING TIME       | Up to 8 Nights | WARRANTY       | 1Year      |