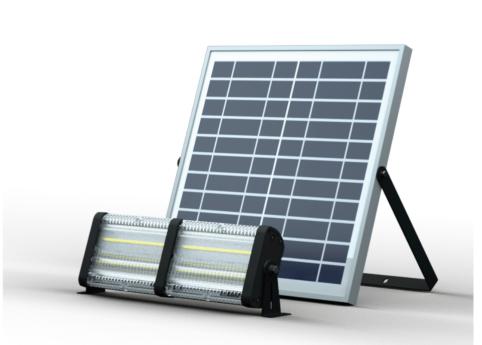

## **LED SOLAR LIGHTS**

Solar Yard Light: 5000 Lumens

PART NO: GT-FL5000

- Aluminium alloy+ steel glass
- 1 Year Warranty

• ALS2.0 new technology support 6-8 rainy days lighting

| SKU         | GT-FL5000 | COLOR               | 6000K          | WATERPROOF     | WET (IP65) |
|-------------|-----------|---------------------|----------------|----------------|------------|
| SOLAR PANEL | 14.3W     | SOLAR CHARGING TIME | 8 Hrs          | LI-ION BATTERY | 3.7V 18AH  |
| LUMENS      | 5000 Lm   | LIGHTING TIME       | Up to 8 Nights | WARRANTY       | 1Year      |