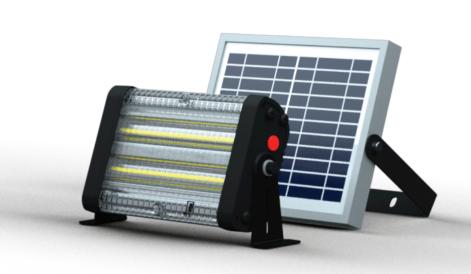

## **FEATURES**

- Indoor & outdoor lighting selection with separated solar panel3 led indicator remind battery capacity
- Brightness and lighting time adjustable by remote controller
  Professional lighting distribution for wide lighting area
  Up to 8 nights of lighting time

- Aluminium alloy+ steel glass
- 1 Year Warranty