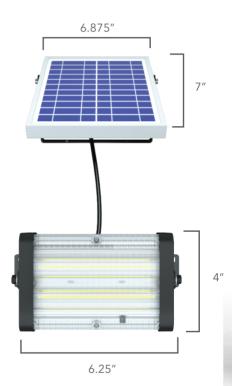

## **LED SOLAR LIGHTS**

Solar Yard Light: 1000 Lumens

PART NO: GT-FL1000

## Lighting Mode

• ALS2.0 new technology support 6-8 rainy days lighting

| SKU         | GT-FL1000 | COLOR               | 6000K          | WATERPROOF     | WET (IP65) |
|-------------|-----------|---------------------|----------------|----------------|------------|
| SOLAR PANEL | 2.65W     | SOLAR CHARGING TIME | 8 Hrs          | LI-ION BATTERY | 3.7V 4AH   |
| LUMENS      | 1000 Lm   | LIGHTING TIME       | Up to 8 Nights | WARRANTY       | 1Year      |