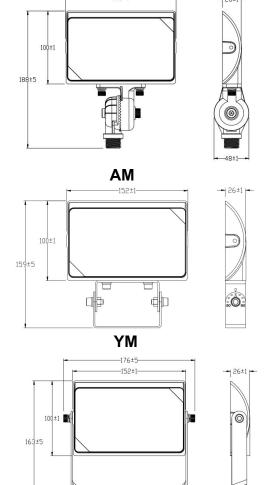

AM

ΥM

FΜ

# DIMENSIONS

**FM** 

CERTIFIED

# PACKAGE

|          | <b>Bracket Type</b>    | Carton Size             | Qty /  | Net Weight / Carton | Gross Weight / Carton |
|----------|------------------------|-------------------------|--------|---------------------|-----------------------|
| AM、YM、FM | ANA VNA ENA            | Outer box:480*435*262mm | 16PCS  | 11.84KG             | 12.73KG               |
|          | Inner box:210*57*243mm | 1PCS                    | 0.56KG | 0.74KG              |                       |