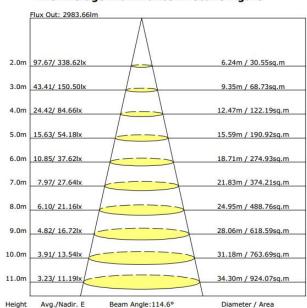

G              |                       |

Tolerance of Carton Size: ±15 MM, Tolerance of Weight: ±10%.



#### LIGHT DISTRIBUTION TESTING PARAMETERS

## **Luminaire Property**

Luminaire Manufacturer:

Voltage: 124.3 V Current: 0.307 A Power: 34.22 W Power Factor: 0.896

### **Photometric Results**

CIE Class: Direct Total Rated Lamp Lumens: 3846.3 lm

Measurement Flux: 3846.3 lm Efficiency: 100% Downward Ratio: 99% Upward Ratio: 1%

Horizontal Diffuse Angle(10%,50%): H153.9,H114.7 Vertical Diffuse Angle(10%,50%): V148.9,V114.8

Luminaire Efficacy Rating (LER): 112.45 Central Intensity: 1354.49 cd
Max. Intensity: 1364.01 cd Pos of Max. Intensity: H22.5 V1

S/MH(C0/C180): 1.29 S/MH(C90/C270): 1.29

#### Luminous Intensity Distribution Curve



#### The Average Illuminance Effective Figure



### **NOTICE FOR USER**

- Please turn off power before install or change assembly parts.
- The input voltage and lamps should be matched, after connecting the power line, Please make sure the wiring section is insulated.
- No-professionals, must not install and disassemble the lamps.

#### TROUBLE SHOOTINGS

| Troubles                | Check points                                                                                     |
|-------------------------|--------------------------------------------------------------------------------------------------|
| Flickering of the light | Turn off the power and turn on again in 3 minutes.  If same phenomena occur, then call agencies. |
| Out of working          | Please check the connection.