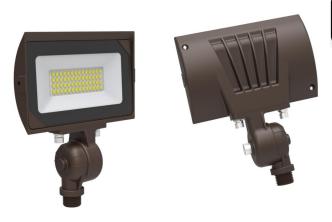

# DIMENSIONS

**FM** 

CERTIFIED

#### GREENTEK ENERGY SYSTEMS, LLC

www.greentekes.com

P/N: GT-DFL-30WXY-acb

Note:

GT= Company name

DFL = Product series, LED Flood Light

30W = Rating Power

X= LED manufacturer, Bridgelux2835

## ADVANTAGE

- > UL certificate.
- > Lumileds Chip, high CRI.
- Input voltage 120VAC.
- No UV or IR in the beam.
- Easy to install and operate.
- > Energy saving, long lifespan.
- > Instant start, NO flickering, NO humming.
- Green and eco-friendly without mercury.

# SPECIFICATIONS

|            | Input Power (Tolerance : ±10%)          | 30W                         |         |         |  |
|------------|-----------------------------------------|-----------------------------|---------|---------|--|
|            | Color Temperature                       | 3000K                       | 4000K   | 5000K   |  |
|            | Lumen(Tolerance: ±10%)                  | 3300LM                      | 3390LM  | 3450LM  |  |
|            | Efficacy(Tolerance : ±3%)               | 110LM/W                     | 113LM/W | 115LM/W |  |
| OPTICAL    | CRI                                     | >80                         |         |         |  |
|            | Color Consistency                       | <7 Steps (or <7 SDCM)       |         |         |  |
|            | Distribution Pattern                    | Clear Tempered Glass        |         |         |  |
|            | Field Angle (10%)<br>(Tolerance : ±15%) | 120 Degree                  |         |         |  |
|            | Input Voltage and                       | 120VAC, 50/60Hz             |         |         |  |
|            | PF (Tolerance : -3%)                    | ≥0.94                       |         |         |  |
|            | THD (Tolerance : +5%)                   | ≤30%                        |         |         |  |
|            | Flicker Percent                         | 100%                        |         |         |  |
| ELECTRICAL | Driver Brand                            | N/A                         |         |         |  |
| ELECTRICAL | Driver Model                            | N/A                         |         |         |  |
|            | Driver Surge protection                 | L/N-PE: 2kV, L-N: 2kV       |         |         |  |
|            | Dimming                                 | N/A                         |         |         |  |
|            | Sensor Type                             | N/A                         |         |         |  |
|            | Optional Accessory                      | N/A                         |         |         |  |
|            | LED Brand                               | Bridgelux                   |         |         |  |
|            | LED Type                                | SMD2835                     |         |         |  |
|            | LED QTY                                 | 60PCS                       |         |         |  |
| MATERIALS  | Housing                                 | Die-cast aluminum           |         |         |  |
|            | Housing Color                           | Brown, Black, or Customized |         |         |  |
|            | EPA                                     | 0.3 ft²                     |         |         |  |
|            | Waterproof Rating                       | WET (IP65)                  |         |         |  |
|            | Operating Temperature                   | -30°C TO 45°C;              |         |         |  |
|            | Storage Temperature                     | -40°C TO 80°C               |         |         |  |
| OTHERS     | Operating Humidity                      | 20% - 90% RH                |         |         |  |
|            | Storage Humidity                        | 20% - 95% RH                |         |         |  |
|            | Warranty                                | 3years                      |         |         |  |