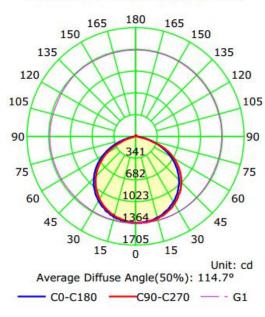

#### LIGHT DISTRIBUTION TESTING PARAMETERS

### **Photometric Results**

CIE Class: Direct Total Rated Lamp Lumens: 3846.3 lm

Measurement Flux: 3846.3 lm Efficiency: 100% Downward Ratio: 99% Upward Ratio: 1%

Horizontal Diffuse Angle(10%,50%): H153.9,H114.7 Vertical Diffuse Angle(10%,50%): V148.9,V114.8

Luminaire Efficacy Rating (LER): 112.45 Central Intensity: 1354.49 cd
Max. Intensity: 1364.01 cd Pos of Max. Intensity: H22.5 V1

S/MH(C0/C180): 1.29 S/MH(C90/C270): 1.29

#### Luminous Intensity Distribution Curve