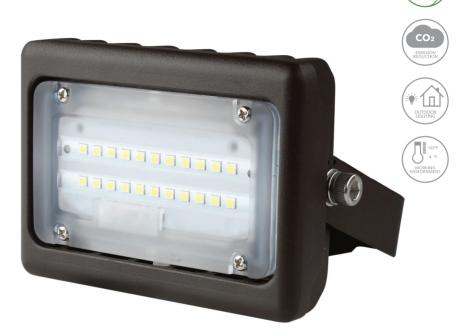

## **LED FLOOD LIGHT**

### 15W FLOOD MOUNT

#### **DESCRIPTION**

Our outdoor LED Flood Lights use the latest in solid state lighting technology for long life, low maintenance, and high efficiency. These LED Flood Lights provide superior lighting without Flickering or Humming and provide convenient features such as "Instant Start." Furthermore, our LED Flood Lights are Eco-Friendly which means there is NO Mercury and these lights are easy to install and operate. With this improved lighting, there are no UV or IR in the beam and provide soft uniform lighting which is safe for the eyes. Furthermore, these fixtures come with a 5 year warranty.