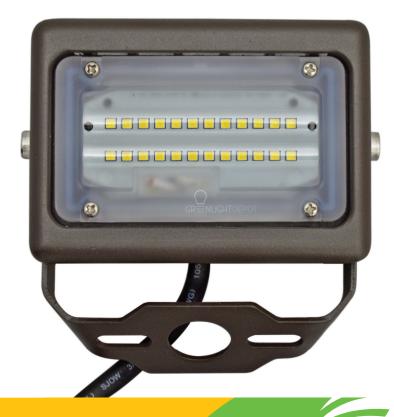

#### **DESCRIPTION**

Our outdoor LED Flood Lights use the latest in solid state lighting technology for long life, low maintenance, and high efficiency. These LED Flood Lights provide superior lighting without Flickering or Humming and provide convenient features such as "Instant Start." Furthermore, our LED Flood Lights are Eco-Friendly which means there is NO Mercury and these lights are easy to install and operate. With this improved lighting, there are no UV or IR in the beam and provide soft uniform lighting which is safe for the eyes. Furthermore, these fixtures come with a 5 year warranty.

## **SPECIFICATIONS**

| SKU           | 106-100007 (5700K)<br>,GT-FL06-15WAT1A1-40K | WARRANTY              | 5 years               |
|---------------|---------------------------------------------|-----------------------|-----------------------|
| CERTIFICATION | UL, cUL, DLC                                | POWER FACTOR (PF)     | >0.9                  |
| WATTS         | 15W                                         | PRODUCT DIMENSIONS    | 4.33" x 5.35"         |
| LUMENS        | 2000 LM                                     | OPERATING TEMPERATURE | -4°F TO 113°F         |
| COLOR         | 5700K                                       | HOUSING               | Aluminum + PC + Steel |
| CRI           | >70                                         | IP GRADE              | IP65 Rated            |
| VIEWING ANGLE | 7H7V                                        | LIFESPAN              | 50,000 hours          |
| INPUT VOLTAGE | 100-277V 50/60Hz                            |                       |                       |