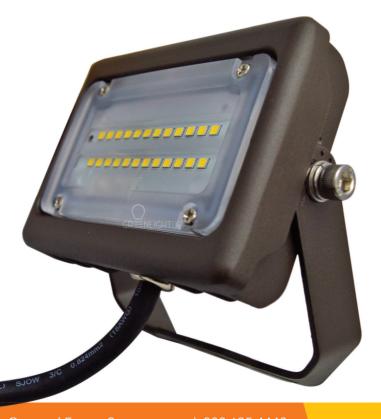

## **LED FLOOD LIGHT**

### 15W FLOOD MOUNT

#### **DESCRIPTION**

Our outdoor LED Flood Lights use the latest in solid state lighting technology for long life, low maintenance, and high efficiency. These LED Flood Lights provide superior lighting without Flickering or Humming and provide convenient features such as "Instant Start." Furthermore, our LED Flood Lights are Eco-Friendly which means there is NO Mercury and these lights are easy to install and operate. With this improved lighting, there are no UV or IR in the beam and provide soft uniform lighting which is safe for the eyes. Furthermore, these fixtures come with a 5 year warranty.