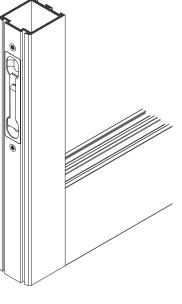

## SUB TITLE TECHNICAL INFORMATION

Use flush bolt guide FB-62-040 to support top of flush bolt

Flush bolt (FB6200) used at top and bottom of stile for locking purposes

Drill & csk. for M5 typ.

Rout out cutout using 5mm cutter to achieve 2.5mm rads in corners