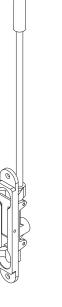

## SUB TITLE TECHNICAL INFORMATION

Use flush bolt guide FB-62-040 to support top of flush bolt

Flush bolt (FB6200) used at top and bottom of stile for locking purposes

Drill & csk. for M5 typ.

Rout out cutout using 5mm cutter to achieve 2.5mm rads in corners