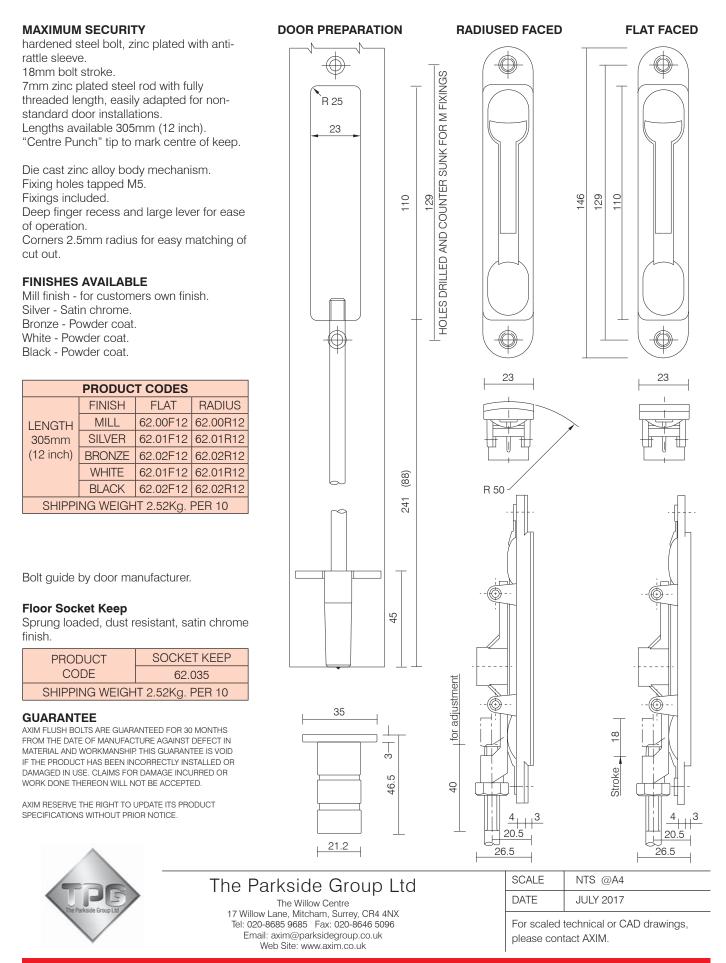

## SUB TITLE TECHNICAL INFORMATION

Use flush bolt guide FB-62-040 to support top of flush bolt

Flush bolt (FB6200) used at top and bottom of stile for locking purposes

Drill & csk. for M5 typ.

Rout out cutout using 5mm cutter to achieve 2.5mm rads in corners