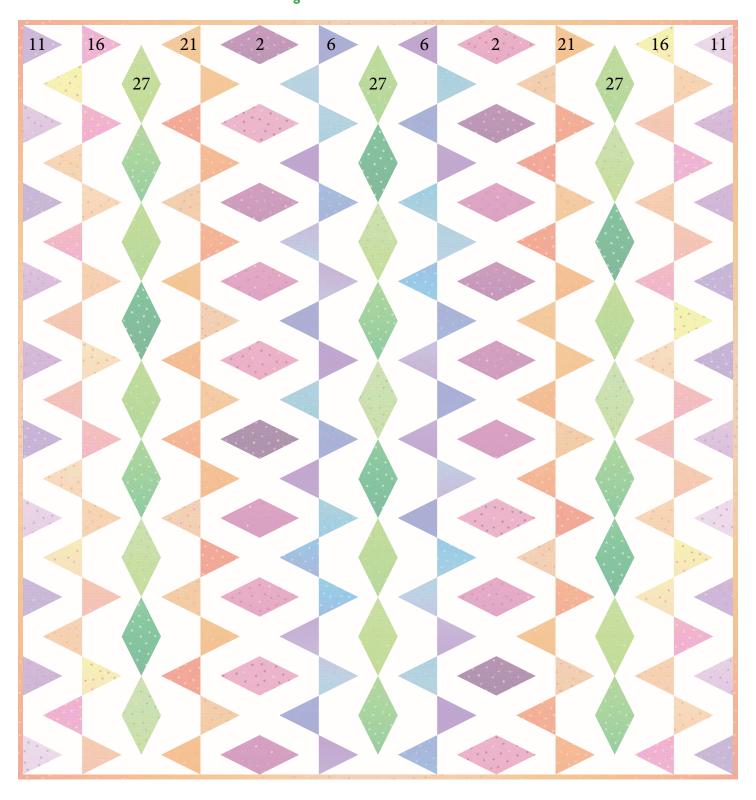

Design 5: Triangle-in-a-Square Gem Stones Prints Numbered Placement Diagram

#### **Materials**

Background 4-1/2 yards
Riley Blake Confetti Cotton (C120-Cloud)

Blocks 1/2 yard EACH
(4) Assorted Gem Stones Prints

Print 2: Raspberry Dazzle Print 6: Blizzard Blue Print 16: Dreamsicle

Print 21: Orange Glow

Gem Stones Sonic Green (Print #27) 5/8 yard

Gem Stones Purple Heart (Print #11) 3/8 yard

Binding 5/8 yard

Backing 4-3/4 yards

## From EACH of the (4) assorted Gem Stones Prints (2, 6, 16 and 21), cut:

• (3) 4-1/2" x width of fabric (WOF) strips; from strips, cut (38) center triangles. Cut 2 additional center triangles from print #2 for a total of 40.

#### From Gem Stones Sonic Green Print (#27), cut:

• (4) 4-1/2" x width of fabric (WOF) strips; from strips, cut (54) center triangles

#### From Gem Stones Purple Heart Print (#11), cut:

• (2) 4-1/2" x width of fabric (WOF) strips; from strips, cut (20) center triangles