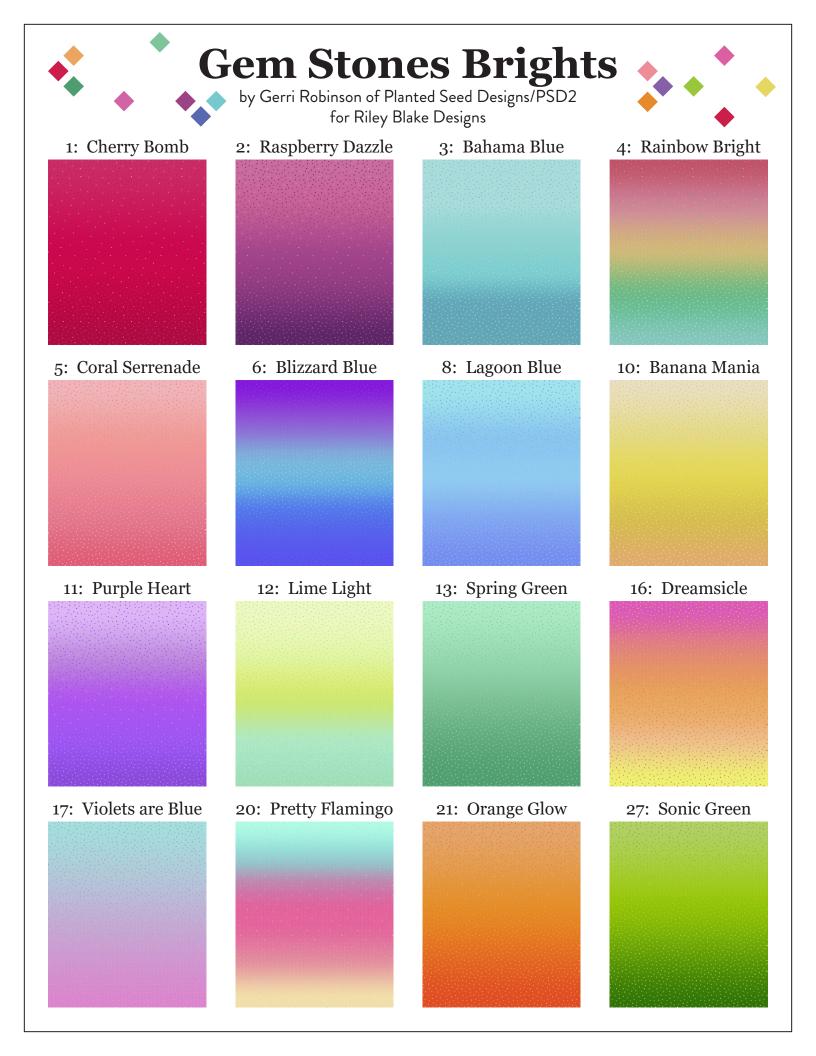

#### **Materials**

Background 4-1/2 yards
Riley Blake Confetti Cotton (C120-Cloud)

Blocks 1/2 yard EACH
(4) Assorted Gem Stones Prints

Print 2: Raspberry Dazzle Print 6: Blizzard Blue Print 16: Dreamsicle

Print 21: Orange Glow

Gem Stones Sonic Green (Print #27) 5/8 yard

Gem Stones Purple Heart (Print #11) 3/8 yard

Binding 5/8 yard

Backing 4-3/4 yards