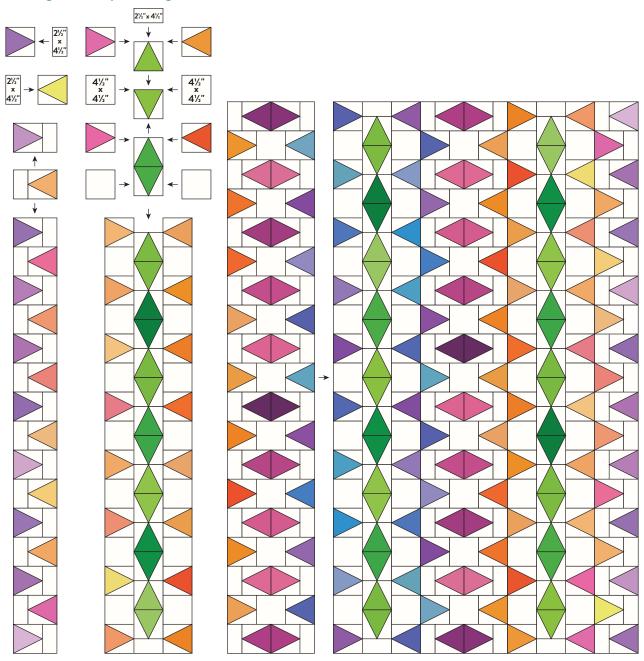

### **Block Construction**

Following the instructions found in **Planted Seed Designs' Triangle-in-a-Square Tool**, make (228) Triangle-in-a-Square (TIAS) units using one center triangle and one pair of side triangles for each unit.

## Assembling the Quilt

Following the diagram below; piece (7) vertical rows then sew the rows together. Quilt should measure  $72" \times 76"$ .

#### Triangle-in-a-Square Diagram 1