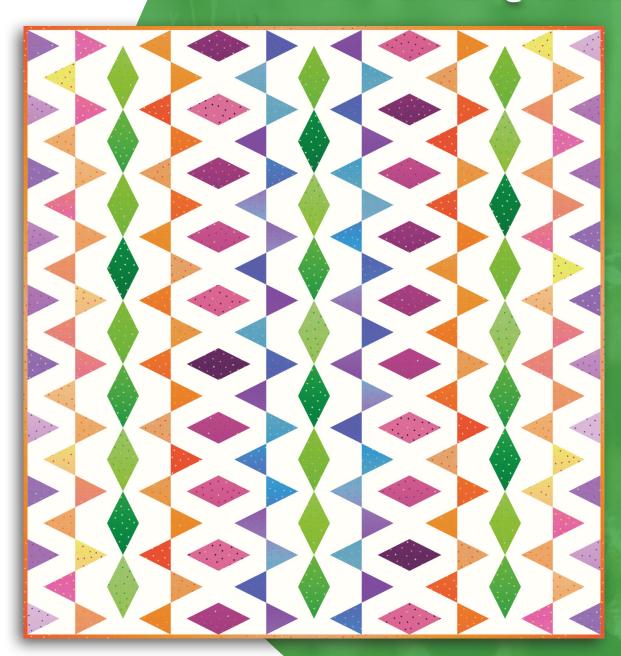

## Triangle-in-a-Square Quilt

Finished Quilt: 72" x 76"

Quilt designed by Gerri Robinson of Planted Seed Designs using the **Gem Stones Bright Collection** for Riley Blake Designs.

You will need Planted Seed Designs' Triangle-in-a-Square Tool to make these designs.

## Assembling the Quilt

Following the diagram below; piece (7) vertical rows then sew the rows together. Quilt should measure  $72" \times 76"$ .