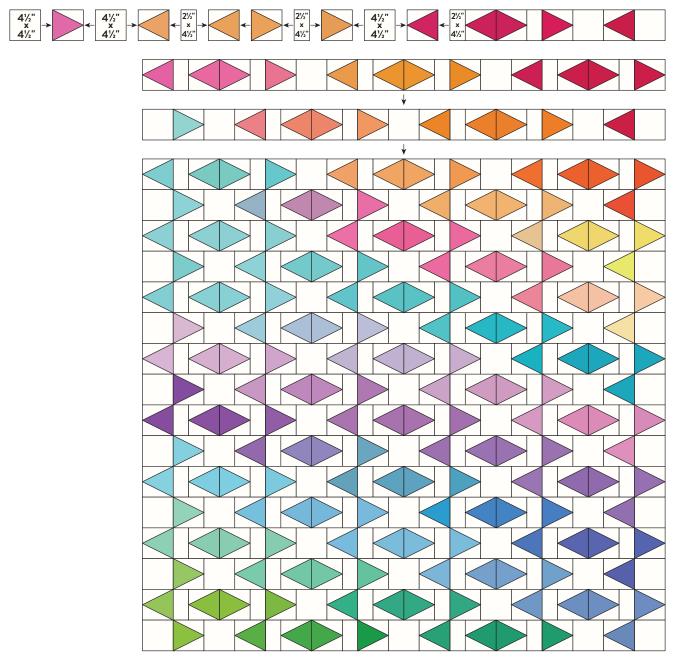

# **Block Construction**

Following the instructions found in **Planted Seed Designs' Triangle-in-a-Square Tool**, make the following Triangle-in-a-Square (TIAS) units.

#### From EACH Gem Stones print 3, 6, 8, 11, 16, 17 and 20, make:

• (22) 4-1/2" TIAS units

#### From EACH Gem Stones print 13 and 21, make:

• (17) 4-1/2" TIAS units (you will have 5 each left over)

#### From EACH Gem Stones print 1 and 27, make:

• (10) 4-1/2" TIAS units

## Assembling the Quilt

2 Following the diagram below; piece (19) horizontal rows then sew the rows together. Quilt should measure 68" x 76".

Rainbow Lattice Diagram 1