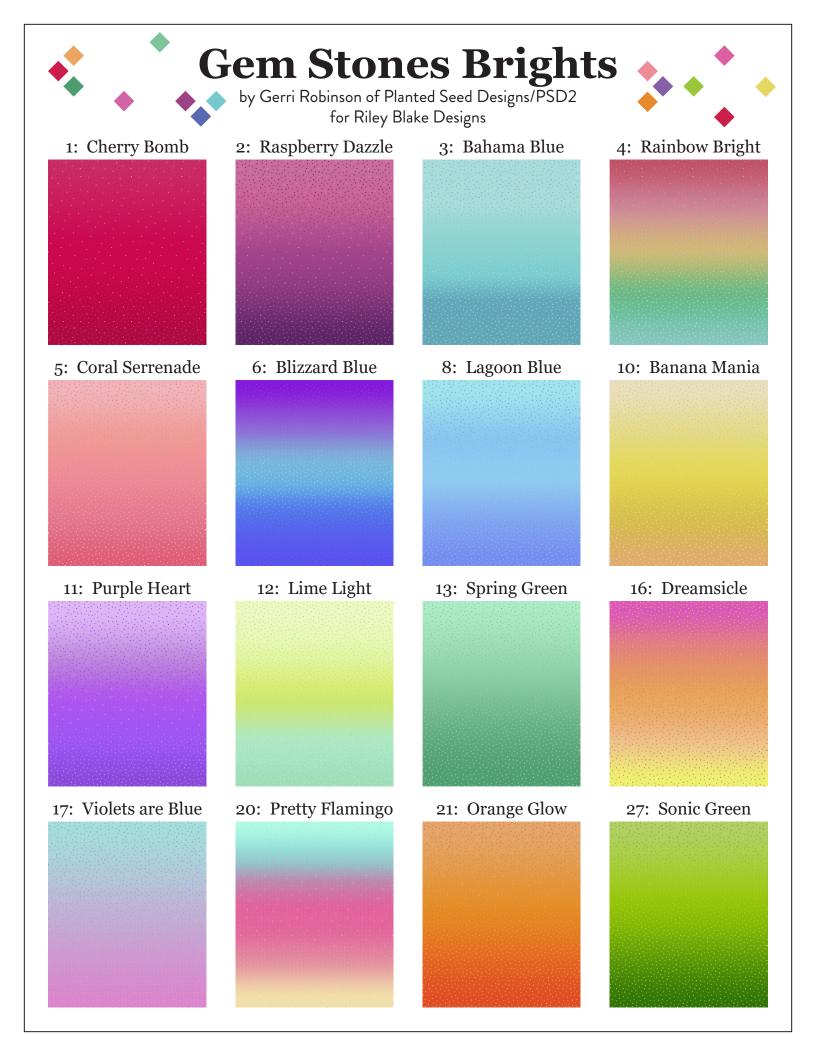

## Materials

| Background4-3/8 yardsRiley Blake Confetti Cotton (C120-Cloud)                                                                                                           |                                                                                                                              | Cutting Directions                                                                                                                                                                                                                                                                   |
|-------------------------------------------------------------------------------------------------------------------------------------------------------------------------|------------------------------------------------------------------------------------------------------------------------------|--------------------------------------------------------------------------------------------------------------------------------------------------------------------------------------------------------------------------------------------------------------------------------------|
| Blocks<br>(9) Assorted Gem Stones Prin<br>Print 3: Bahama Blue<br>Print 8: Lagoon Blue<br>Print 13: Spring Green<br>Print 17: Violets are Blue<br>Print 21: Orange Glow | 3/8 yard EACH<br>ts<br>Print 6: Blizzard Blue<br>Print 11: Purple Heart<br>Print 16: Dreamsicle<br>Print 20: Pretty Flamingo | <ul> <li>From the background fabric, cut:</li> <li>(18) 4-1/2" x width of fabric (WOF) strips;<br/>from strips, cut (208) pairs of side triangles</li> <li>(68) 4-1/2" squares</li> <li>(94) 2-1/2" x 4-1/2" rectangles</li> <li>From EACH of the (9) assorted Gem Stones</li> </ul> |
| (2) Assorted Gem Stone Print<br>Print 1: Cherry Bomb                                                                                                                    | s 1/4 yard EACH<br>Print 27: Sonic Green                                                                                     | <ul> <li>prints, cut:</li> <li>(2) 4-1/2" x width of fabric (WOF) strips;<br/>from strips, cut (22) center triangles</li> </ul>                                                                                                                                                      |
| Binding                                                                                                                                                                 | 5/8 yard                                                                                                                     | <ul> <li>From the Cherry Bomb and Sonic Green prints, cut:</li> <li>(1) 4-1/2" x width of fabric (WOF) strip;<br/>from strip, cut (10) center triangles</li> </ul>                                                                                                                   |
| Backing                                                                                                                                                                 | 4-3/4 yards                                                                                                                  | <ul><li>From the binding fabric, cut:</li><li>(8) 2-1/2" x width of fabric (WOF) strips</li></ul>                                                                                                                                                                                    |

#### From EACH Gem Stones print 3, 6, 8, 11, 16, 17 and 20, make:

• (22) 4-1/2" TIAS units

#### From EACH Gem Stones print 13 and 21, make:

• (17) 4-1/2" TIAS units (you will have 5 each left over)

#### From EACH Gem Stones print 1 and 27, make:

• (10) 4-1/2" TIAS units

#### Design 3: Rainbow Lattice Gem Stones Prints Numbered Placement Diagram