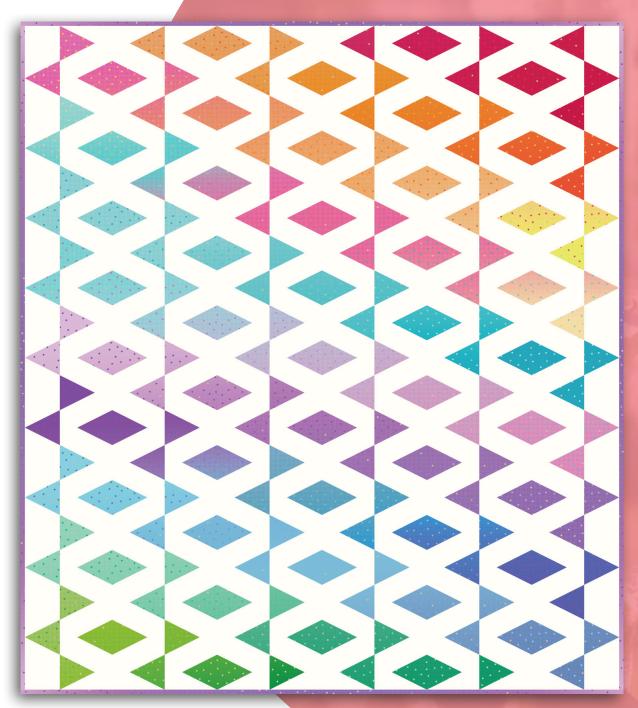

# **Rainbow Lattice**

Finished Quilt: 68" x 76"

Quilt designed by Gerri Robinson of PSD2 using the **Gem Stones Bright Collection** for Riley Blake Designs.

You will need Planted Seed Designs' Triangle-in-a-Square Tool to make these designs.

## Assembling the Quilt

2 Following the diagram below; piece (19) horizontal rows then sew the rows together. Quilt should measure 68" x 76".

Rainbow Lattice Diagram 1