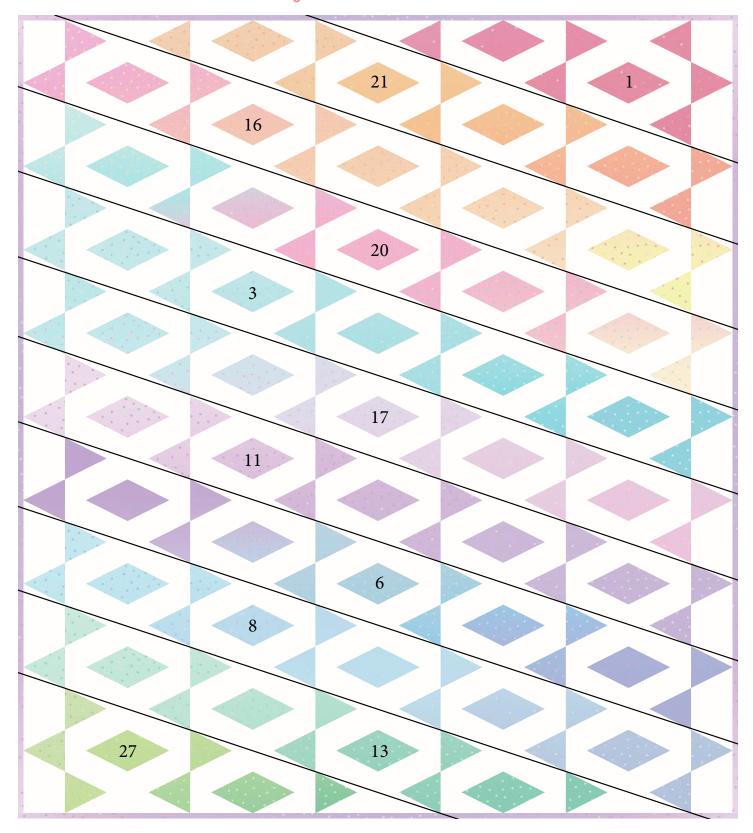

27, make:

• (10) 4-1/2" TIAS units

## Assembling the Quilt

2 Following the diagram below; piece (19) horizontal rows then sew the rows together. Quilt should measure 68" x 76".

Rainbow Lattice Diagram 1



### Finishing

Layer, baste and quilt. Bind with (8) width of fabric (WOF) strips.



Copyright 2020 Planted Seed Designs™ LLC

No part of this pattern may be reproduced in any form. The written instructions, photographs, designs, projects and patterns are intended for the personal, noncommercial use of the retail purchaser and are under federal copyright laws; they are not to be reproduced by any electronic, mechanical or other means, including information storage or retrieval systems for commercial use.

#### Design 3: Rainbow Lattice Gem Stones Prints Numbered Placement Diagram