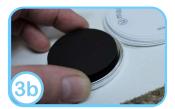

# STEP 3

- Peel backing from adhesive magnet [3a]
- Center on button back and press firmly to stick [3b]