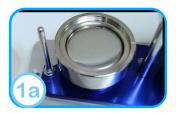

### STEP 1

 Assemble your button as usual: inserting the shell, [1a] laying your artwork on top, [1b] and placing the mylar on top. [1c] Swivel parts under top die, pull handle to crimp front together, it will stick up inside of the top die [1d]