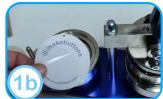

### STEP 1

 Assemble your button as usual: inserting the shell, [1a] laying your artwork on top, [1b] and placing the mylar on top. [1c] Swivel parts under top die, pull handle to crimp front together, it will stick up inside of the top die [1d]