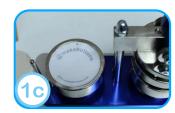

### STEP 1

 Assemble your button as usual: inserting the shell, [1a] laying your artwork on top, [1b] and placing the mylar on top. [1c] Swivel parts under top die, pull handle to crimp front together, it will stick up inside of the top die [1d]