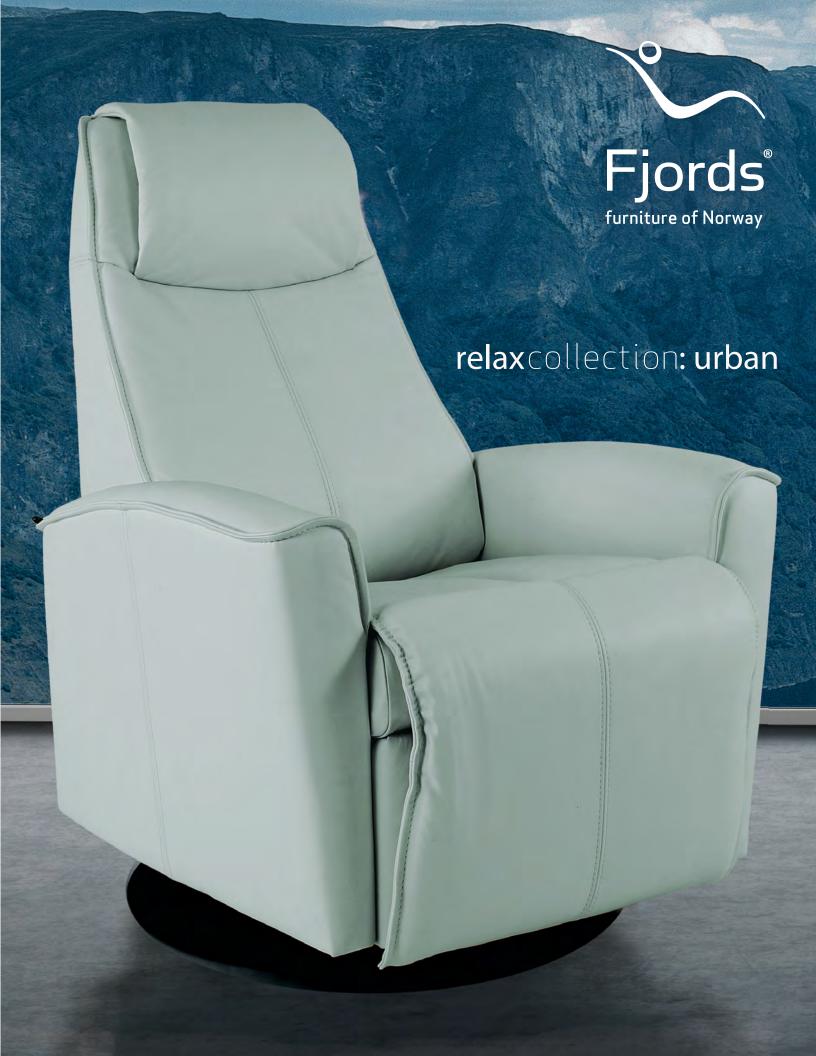

## relax collection: urban

## Comfortable and functional

Urban is a swivel recliner that combines the distinct comfort of our classic recliners with the modern function of a motorized glider/recliner. Urban features a narrower, refined look, suitable for many interior styles.

- Cold Cured Molded Foam Cushions
- All Top Grain Leather Covers
- Adjustable Headrest Angle
- Engineered Steel Frame and No-sag Springs
- Large & Small Sizes

Fjords® Urban swing relaxer, featuring an adjustable headrest angle, makes the seating experience ergonomic and gives your lower back correct support. Available in all our leathers and select fabrics, Urban is a swivel/glider recliner available in motorized and manual versions.