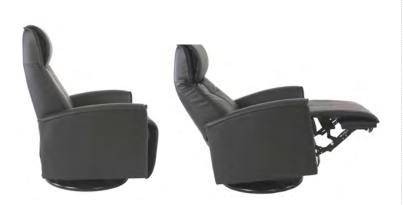

- Cold Cured Molded Foam Cushions
- All Top Grain Leather Covers
- Adjustable Headrest Angle
- Engineered Steel Frame and No-sag Springs
- Large & Small Sizes

Fjords® Urban swing relaxer, featuring an adjustable headrest angle, makes the seating experience ergonomic and gives your lower back correct support. Available in all our leathers and select fabrics, Urban is a swivel/glider recliner available in motorized and manual versions.

## Swivel/Glider Recliner

Small/Large

**W:** 311/4", 321/4" **H:** 41", 423/4" **D:** 361/4", 363/4"

**SH:** 18 3/4" **SD:** 21", 21 3/4" **Recline D:** 63", 64"