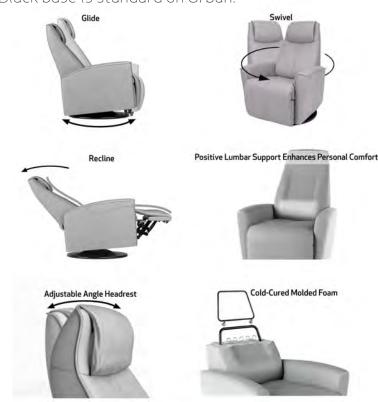

- Cold Cured Molded Foam Cushions
- All Top Grain Leather Covers
- Adjustable Headrest Angle
- Engineered Steel Frame and No-sag Springs
- Large & Small Sizes

Fjords® Urban swing relaxer, featuring an adjustable headrest angle, makes the seating experience ergonomic and gives your lower back correct support. Available in all our leathers and select fabrics, Urban is a swivel/glider recliner available in motorized and manual versions.

The design is available in two sizes, small and large. Black base is standard on Urban.