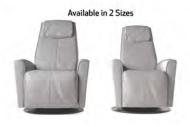

The design is available in two sizes, small and large. Black base is standard on Urban.