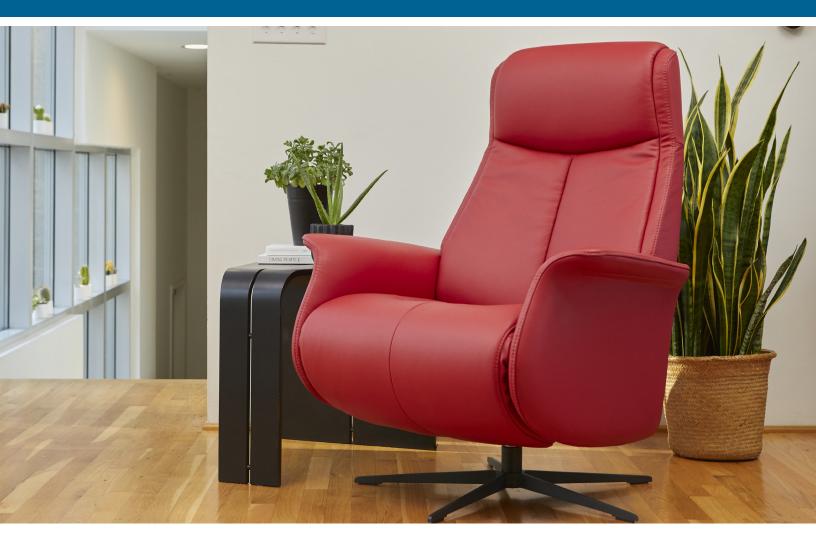

## Fjords Jakob Modern Living Collection

A contemporary design with an unrivaled seating comfort. The dual motorized design provides continuous support for your legs and back, with independent control of the footrest and back position, with bases which swivel. Available in all our leathers, Jakob features a slim, classic modern look with a manual release angle and height adjustable headrest. The chair is available in two sizes, medium and large.

The Fjords Jakob is available in all Leather Colors, Eline and Dream fabrics. It is part of our quick ship program in Soft Line leather: Storm, Chili