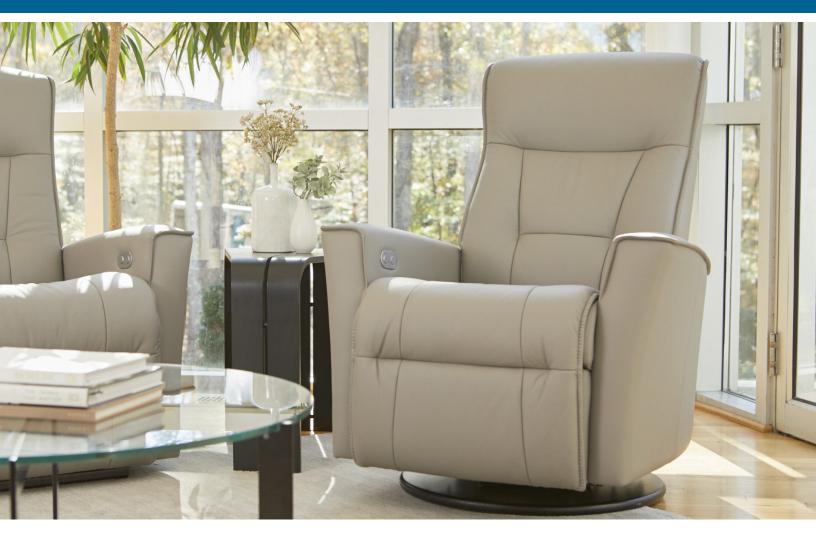

## Fjords Harstad

Relax Collection

The Fjords Harstad swing relaxer, featuring manual release headrest angle, makes the seating experience ergonomic and gives your lower back correct support. Available in all our leathers and select fabrics, the Harstad is a swivel/glider/rocker recliner available in motorized and manual versions. The design is available in two sizes, large and small.

Black Base is standard on Harstad.

NL Fog

NL Havana

| F | iordal   | -larctad | Measure     | monte    |
|---|----------|----------|-------------|----------|
|   | jui us i | iaistau  | ivieasui ei | IIIelita |
|   |          |          |             |          |

Distance from wall to fully recline 14"

The Fjords Harstad Swing Relaxer is available in all Leather Colors, Eline and Dream fabrics. It is part of our quick ship program in Nordic Line leather: Navy, Fog, Havana.