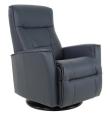

Black Base is standard on Harstad.

NL Fog

NL Havana

| F | iordal   | -larctad | Measure     | monte    |
|---|----------|----------|-------------|----------|
|   | jui us i | iaistau  | ivieasui ei | IIIelita |
|   |          |          |             |          |