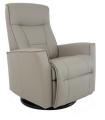

Black Base is standard on Harstad.

NL Fog

NL Havana

| F | iordal   | -larctad | Measure     | monte    |
|---|----------|----------|-------------|----------|
|   | jui us i | iaistau  | ivieasui ei | IIIelita |
|   |          |          |             |          |