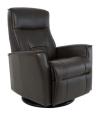

## Fjords Harstad

Relax Collection

The Fjords Harstad swing relaxer, featuring manual release headrest angle, makes the seating experience ergonomic and gives your lower back correct support. Available in all our leathers and select fabrics, the Harstad is a swivel/glider/rocker recliner available in motorized and manual versions. The design is available in two sizes, large and small.