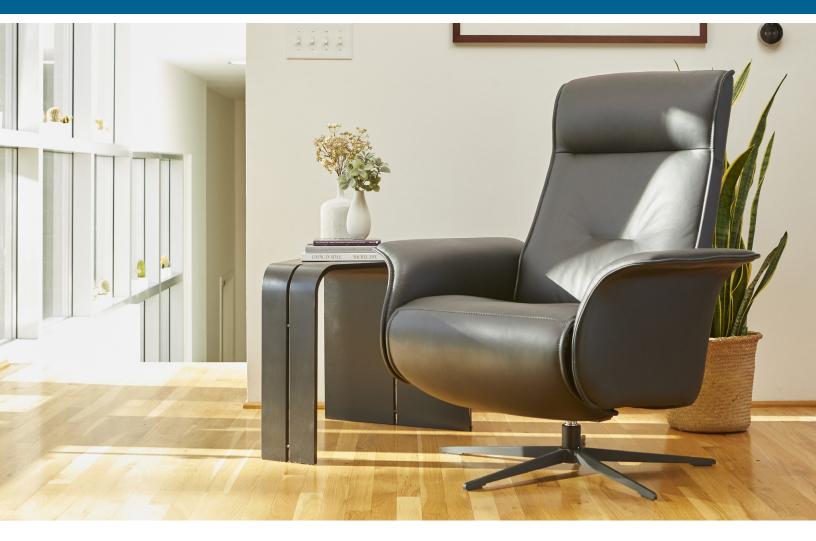

## Fjords Finn Modern Living Collection

The ambition was to create a contemporary design with an unrivalled seating comfort. The dual motorized design provides continuous support for your legs and back, with independent control of the footrest and back position, with bases which swivel. Available in all our leathers, Finn features a slim, classic modern look with a manual release adjustable headrest. The chair is available in two sizes, medium and large.