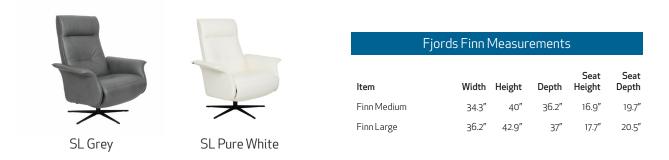

The Fjords Finn is available in all Leather Colors, Eline and Dream fabrics.

It is part of our quick ship program in Soft Line leather: Grey, Pure White