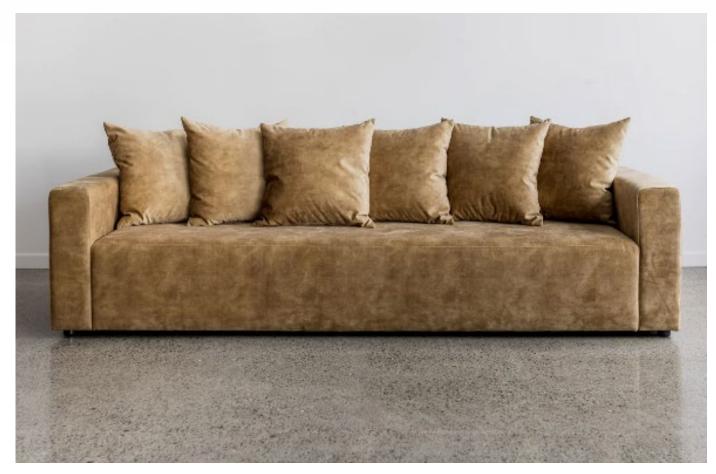

## SUNSET SOFA

Designed and made here in New Zealand, our Sunset lounge suite offers the perfect opportunity to relax and unwind. Modern, timeless and comfortable.

The Sunset range is specifically designed for modularity, with all pieces fitting seamlessly together.

All pieces comes with comes with scatter cushions at the back, a soft, comfortable seat, Italian webbing and a Pine frame (offered with a 10 year guarantee).

Choose from a range of fabrics, including those designed specifically for families.