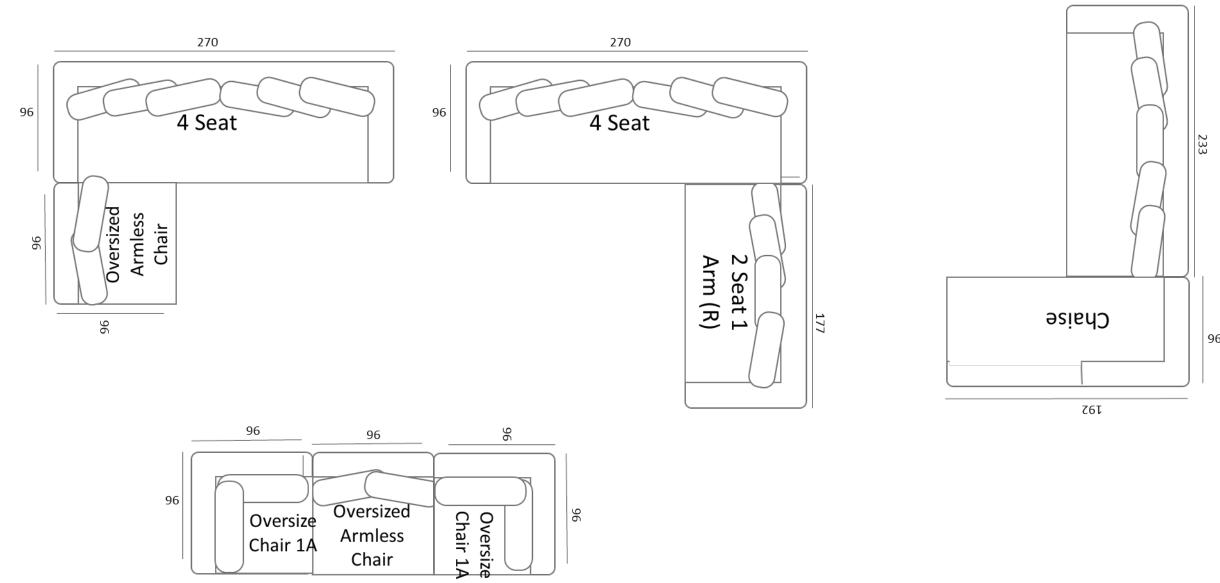

#### EXAMPLES

96

| NAME                       | SPEC             | START PRICE         | PREMIUM PRICE     |
|----------------------------|------------------|---------------------|-------------------|
| SUNSET 4 SEAT              | 270cm W X 96cm D | FROM \$6,295 (LUSK) | TO \$6,995 (COMO) |
| SUNSET 4 SEAT 1 ARM<br>(L) | 252cm W X 96cm D | FROM \$5,995 (LUSK) | TO \$6,665 (COMO) |
| SUNSET 4 SEAT 1 ARM<br>(R) | 252cm W X 96cm D | FROM \$5,995 (LUSK) | TO \$6,665 (COMO) |
| SUNSET 3 SEAT              | 233cm W X 96cm D | FROM \$5,495 (LUSK) | TO \$6,145 (COMO) |
| SUNSET 3 SEAT 1 ARM<br>(L) | 215cm W X 96cm D | FROM \$5,195 (LUSK) | TO \$5,825 (COMO) |
| SUNSET 3 SEAT 1 ARM<br>(R) | 215cm W X 96cm D | FROM \$5,195 (LUSK) | TO \$5,825 (COMO) |
| SUNSET 2 SEAT              | 197cm W X 96cm D | FROM \$4,985 (LUSK) | TO \$5,345 (COMO) |
| SUNSET 2 SEAT 1 ARM<br>(L) | 177cm W X 96cm D | FROM \$4,675 (LUSK) | TO \$5,295 (COMO) |
| SUNSET 2 SEAT 1 ARM<br>(R) | 177cm W X 96cm D | FROM \$4,675 (LUSK) | TO \$5,295 (COMO) |