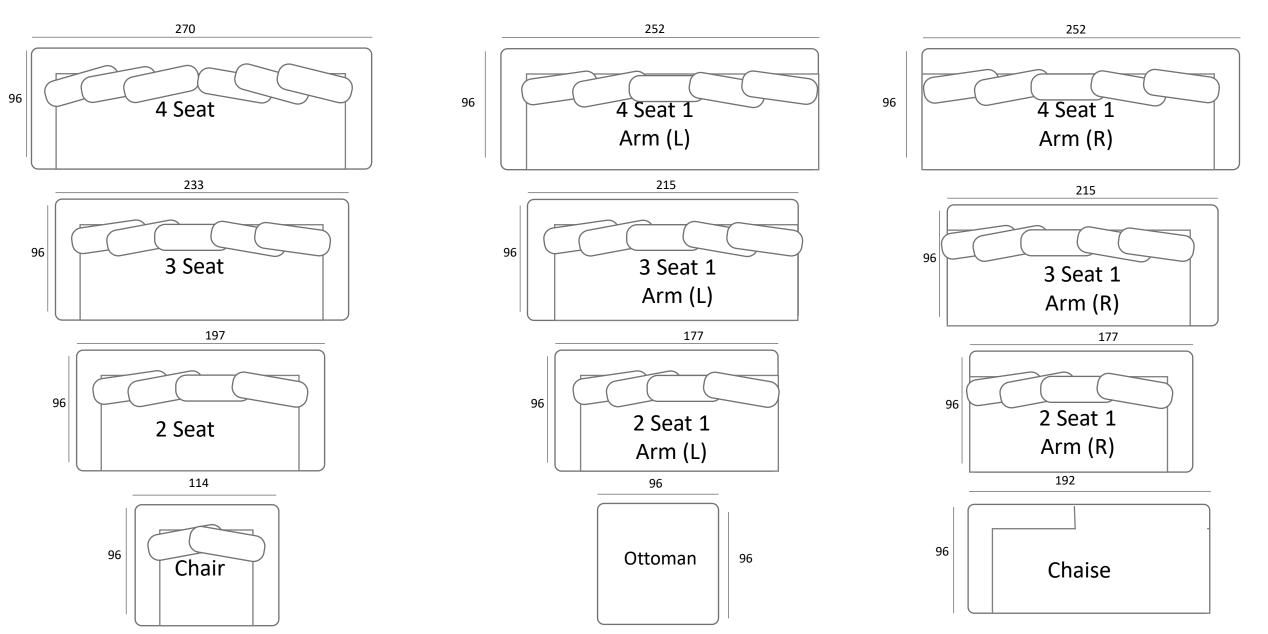

#### SUNSET UNIT LIBRARY

#### EXAMPLES

96

| NAME                       | SPEC             | START PRICE         | PREMIUM PRICE     |
|----------------------------|------------------|---------------------|-------------------|
| SUNSET 4 SEAT              | 270cm W X 96cm D | FROM \$6,295 (LUSK) | TO \$6,995 (COMO) |
| SUNSET 4 SEAT 1 ARM<br>(L) | 252cm W X 96cm D | FROM \$5,995 (LUSK) | TO \$6,665 (COMO) |
| SUNSET 4 SEAT 1 ARM<br>(R) | 252cm W X 96cm D | FROM \$5,995 (LUSK) | TO \$6,665 (COMO) |
| SUNSET 3 SEAT              | 233cm W X 96cm D | FROM \$5,495 (LUSK) | TO \$6,145 (COMO) |
| SUNSET 3 SEAT 1 ARM<br>(L) | 215cm W X 96cm D | FROM \$5,195 (LUSK) | TO \$5,825 (COMO) |
| SUNSET 3 SEAT 1 ARM<br>(R) | 215cm W X 96cm D | FROM \$5,195 (LUSK) | TO \$5,825 (COMO) |
| SUNSET 2 SEAT              | 197cm W X 96cm D | FROM \$4,985 (LUSK) | TO \$5,345 (COMO) |
| SUNSET 2 SEAT 1 ARM<br>(L) | 177cm W X 96cm D | FROM \$4,675 (LUSK) | TO \$5,295 (COMO) |
| SUNSET 2 SEAT 1 ARM<br>(R) | 177cm W X 96cm D | FROM \$4,675 (LUSK) | TO \$5,295 (COMO) |