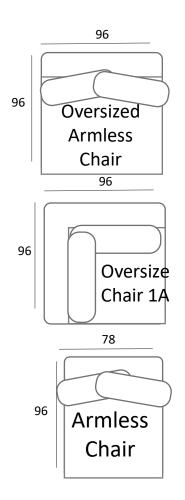

#### SUNSET UNIT LIBRARY

| NAME                                | SPEC             | START PRICE         | PREMIUM PRICE     |
|-------------------------------------|------------------|---------------------|-------------------|
| SUNSET CHAISE                       | 192cm W X 96cm D | FROM \$4,145 (LUSK) | TO \$4,555 (COMO) |
| SUNSET OVERSIZED<br>ARMLESS CHAIR   | 96cm W X 96cm D  | FROM \$2,830 (LUSK) | TO \$3,249 (COMO) |
| SUNSET OVERSIZED<br>CHAIR 1 ARM (R) | 96cm W X 96cm D  | FROM \$3,045 (LUSK) | TO \$3,460 (COMO) |
| SUNSET CHAIR WITH<br>ARMS           | 114cm W X 96cm D | FROM \$2,825 (LUSK) | TO \$3,249 (COMO) |
| SUNSET ARMLESS<br>CHAIR             | 76cm W X 96cm D  | FROM \$2,620 (LUSK) | TO \$3,045 (COMO) |
| SUNSET FLOATING<br>OTTOMAN          | 96cm W X 96cm D  | FROM \$1,415 (LUSK) | TO \$1,525 (COMO) |