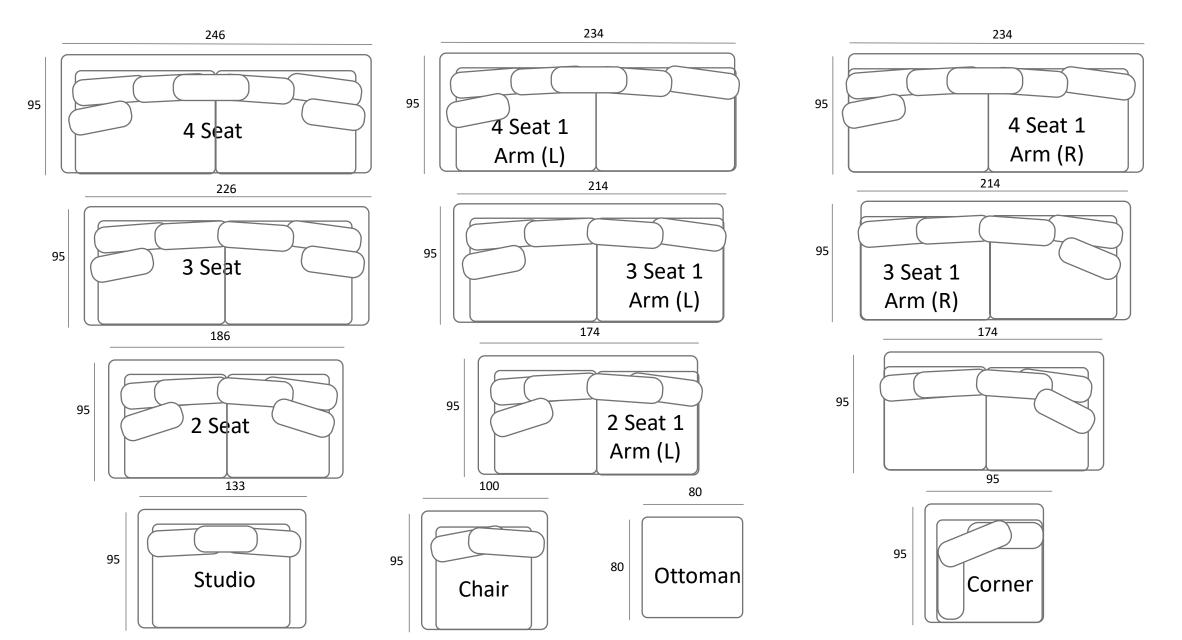

### HALE UNIT LIBRARY

## **EXAMPLES**

| NAME                  | SPEC             | START PRICE                | PREMIUM PRICE     |
|-----------------------|------------------|----------------------------|-------------------|
| HALE 4 SEAT           | 246cm W X 95cm D | FROM \$8,395<br>(KEYSTONE) | TO \$9,335 (SOHO) |
| HALE 4 SEAT 1 ARM (L) | 234cm W X 95cm D | FROM \$8,195<br>(KEYSTONE) | TO \$9,125 (SOHO) |
| HALE 4 SEAT 1 ARM (R) | 234cm W X 95cm D | FROM \$8,195<br>(KEYSTONE) | TO \$9,125 (SOHO) |
| HALE 3 SEAT           | 226cm W X 95cm D | FROM \$7,795<br>(KEYSTONE) | TO \$8,745 (SOHO) |
| HALE 3 SEAT 1 ARM (L) | 214cm W X 95cm D | FROM \$7,595<br>(KEYSTONE) | TO \$8,530 (SOHO) |
| HALE 3 SEAT 1 ARM (R) | 214cm W X 95cm D | FROM \$7,595<br>(KEYSTONE) | TO \$8,530 (SOHO) |
| HALE 2 SEAT           | 186cm W X 95cm D | FROM \$7,195<br>(KEYSTONE) | TO \$8,135 (SOHO) |

| NAME                  | SPEC             | START PRICE                | PREMIUM PRICE     |
|-----------------------|------------------|----------------------------|-------------------|
| HALE 2 SEAT 1 ARM (L) | 174cm W X 95cm D | FROM \$6,980<br>(KEYSTONE) | TO \$7,695 (SOHO) |
| HALE 2 SEAT 1 ARM (R) | 174cm W X 95cm D | FROM \$6,980<br>(KEYSTONE) | TO \$7,695 (SOHO) |
| HALE STUDIO           | 133cm W X 95cm D | FROM \$5,495<br>(KEYSTONE) | TO \$6,455 (SOHO) |
| HALE CHAIR            | 100cm W X 95cm D | FROM \$4,145<br>(KEYSTONE) | TO \$5,095 (SOHO) |
| HALE CORNER           | 95cm W X 95cm D  | FROM \$3,695<br>(KEYSTONE) | TO \$4,670 (SOHO) |
| HALE OTTOMAN          | 80cm W X 80cm D  | FROM \$1,995<br>(KEYSTONE) | TO \$2,965 (SOHO) |