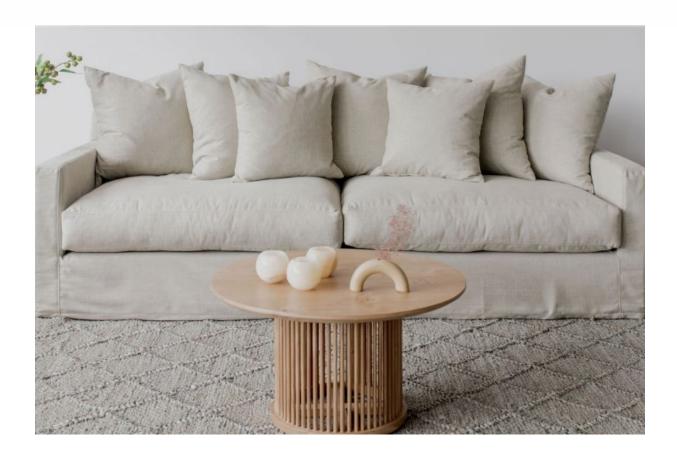

#### HALE SOFA

Designed to look and feel relaxed, our Hale Sofa is made in Christchurch, New Zealand to our own design. It is exclusive to Corcovado.

With a removable loose cover, the Hale Sofa is luxuriously comfortable and deep at 950mm. The slim arm is modern, but practical enough to allow a coffee cup to be perched on top.

The seat cushions are made from commercial grade Elephant Foam wrapped in a feather duvet. The back scatter cushions are filled with feathers and small pearl/fibre balls, offering both softness and structure.