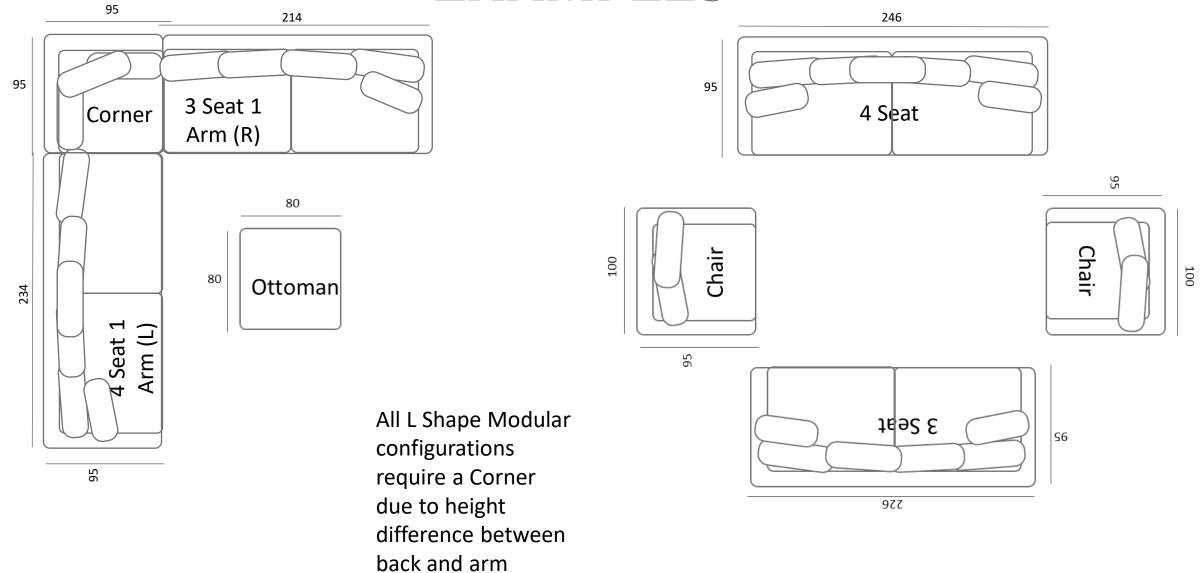

### HALE UNIT LIBRARY

## **EXAMPLES**

| NAME                  | SPEC             | START PRICE                | PREMIUM PRICE     |
|-----------------------|------------------|----------------------------|-------------------|
| HALE 4 SEAT           | 246cm W X 95cm D | FROM \$8,395<br>(KEYSTONE) | TO \$9,335 (SOHO) |
| HALE 4 SEAT 1 ARM (L) | 234cm W X 95cm D | FROM \$8,195<br>(KEYSTONE) | TO \$9,125 (SOHO) |
| HALE 4 SEAT 1 ARM (R) | 234cm W X 95cm D | FROM \$8,195<br>(KEYSTONE) | TO \$9,125 (SOHO) |
| HALE 3 SEAT           | 226cm W X 95cm D | FROM \$7,795<br>(KEYSTONE) | TO \$8,745 (SOHO) |
| HALE 3 SEAT 1 ARM (L) | 214cm W X 95cm D | FROM \$7,595<br>(KEYSTONE) | TO \$8,530 (SOHO) |
| HALE 3 SEAT 1 ARM (R) | 214cm W X 95cm D | FROM \$7,595<br>(KEYSTONE) | TO \$8,530 (SOHO) |
| HALE 2 SEAT           | 186cm W X 95cm D | FROM \$7,195<br>(KEYSTONE) | TO \$8,135 (SOHO) |

| NAME                  | SPEC             | START PRICE                | PREMIUM PRICE     |
|-----------------------|------------------|----------------------------|-------------------|
| HALE 2 SEAT 1 ARM (L) | 174cm W X 95cm D | FROM \$6,980<br>(KEYSTONE) | TO \$7,695 (SOHO) |
| HALE 2 SEAT 1 ARM (R) | 174cm W X 95cm D | FROM \$6,980<br>(KEYSTONE) | TO \$7,695 (SOHO) |
| HALE STUDIO           | 133cm W X 95cm D | FROM \$5,495<br>(KEYSTONE) | TO \$6,455 (SOHO) |
| HALE CHAIR            | 100cm W X 95cm D | FROM \$4,145<br>(KEYSTONE) | TO \$5,095 (SOHO) |
| HALE CORNER           | 95cm W X 95cm D  | FROM \$3,695<br>(KEYSTONE) | TO \$4,670 (SOHO) |
| HALE OTTOMAN          | 80cm W X 80cm D  | FROM \$1,995<br>(KEYSTONE) | TO \$2,965 (SOHO) |