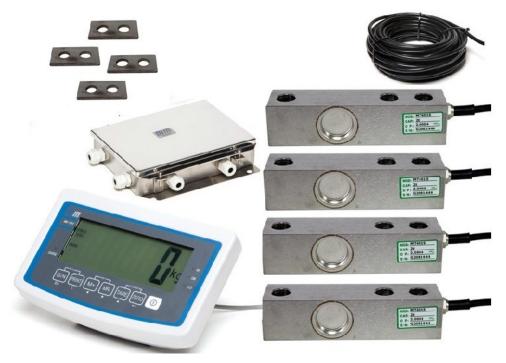

## Kit contains the following:

- 1 \* MI101 Digital Weight Indicator (ABS Body)
- 4 \* MT401S Shear beam Load cells (St Steel)
- 1 \*Water-tight Stainless Steel Junction Box
- 1 \* 5 meter cable (to connect from Jn box to indicator)
- 4 \* Non-Skid Swivel Feet
- 4 \* Spacer plates