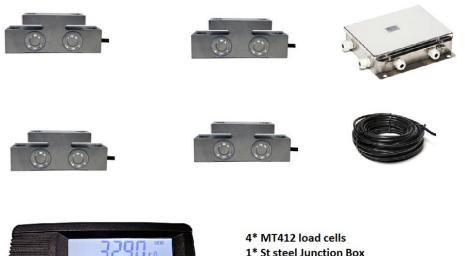

## **Onboard weighing Kit**

4\* MT412 load cells 1\* St steel Junction Box 1\* MI104 Indicator 5m long cable

This kit includes everything to make your own on board truck / wagon weighing scale . This kit is available in two versions with 4 load cells of 2t or 5t capacity each. With mounting bolts (not included in the kit), you can bolt the load cells to the chassis of the truck, feeder wagon etc and attach the tray on top of the load cell.

Kit with more than 4 load cells can also be supplied and indicators are available in stainless steel casing.

| Model      | Capacity | Division | Load cells      | Mounting Bolts |
|------------|----------|----------|-----------------|----------------|
| CLCK4000   | 4000kg   | 2kg      | 4*MT412, 2000kg | M12 ( 4 pcs)   |
| CLSK100000 | 10000kg  | 5kg      | 4*MT412, 5000kg | M16 ( 8 pcs)   |