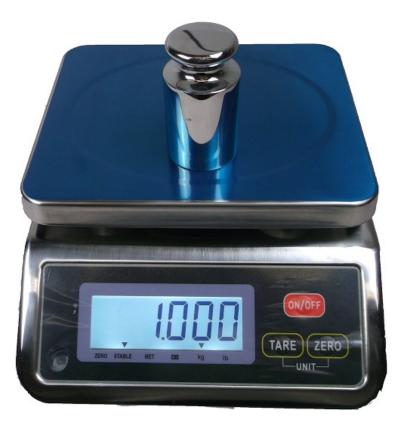

## Features

- 3, 6, 15 and 25kg capacities
- Stainless Steel Casing and Pan
- NZ Trade Approved
- Pan Size 230mm\*190mm
- IP65 Protection

- Rechargeable internal battery
- Water Proof housing
- Up to 60 hours battery backup
- 3 keys, Embossed Keyboard
- 0 40C Operating temperature

## Dimensions of Scale in mm : 300 ( (L)\* 240 (W) \* 125 (H)

| Part Number | Capacity (kg) | Increment (g) |
|-------------|---------------|---------------|
| MWS03       | 3             | 1             |
| MWS06       | 6             | 2             |
| MWS15       | 15            | 5             |
| MWS25       | 25            | 10            |