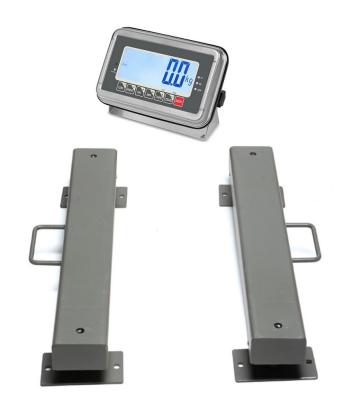

## **MWB** Weighbar

Meltron's farming and general purpose dual weigh bars are available in two capacities - 1000 and 2000kg.

These scales, made in 2 different lengths (0.6m and 1m long), are ideal for veterinary and animal weighing. These can be easily handled, yet rugged in construction allowing for years of trouble free weighing in harsh conditions. Place the weighbars on any reasonably flat stable surface and you have a perfect transportable platform to go under crates, cages, bins, pallets etc

## **Features**

Capacities 1000kg, 2000kg

Lengths: 0.6m, 1m

**Heavy Duty Construction** 

Powder coated finish

4\* 350ohm load cells

Rectangular foot

4 m long wire mesh cables (weighbar to Indicator)

Cable with removable plug for easy transportation

MI102SS Stainless steel indicator having:

Internal rechargeable battery & AC power adapter

2" big display

HI/LO limits with beeper

Animal weighing mode